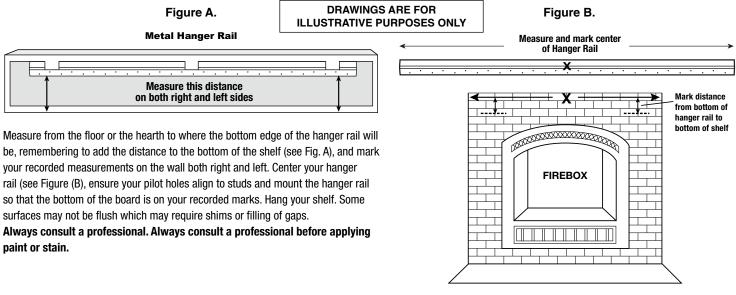

**Measuring:** Measure from bottom of the shelf to the bottom of the hanger rail (1) (See Figure A. below). This measurement is where the bottom of the shelf will be when mounted on the hanger rail.

**Centering:** Find center point over firebox by measuring from one side to the other, mark the center point on mounting surface, do the same for the hanger rail. (See Figure B. below)