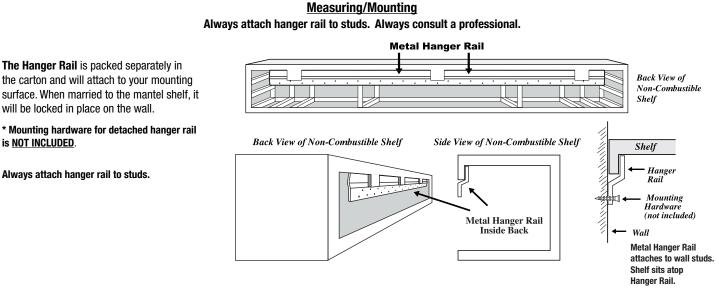

|                                                                                                                                                   | Hanger Kall           |
|---------------------------------------------------------------------------------------------------------------------------------------------------|-----------------------|
| Included in your carton: Mantel Shelf, Detached Hanger Rail with pre-drilled 2" offset holes, Instruction Sheet, and Certificate of Authenticity. |                       |
|                                                                                                                                                   |                       |
| Not included: Mounting hardware for detached hanger rail. There are many                                                                          |                       |
| different mounting surfaces, i.e. brick, stone, drywalland each requires a                                                                        | Non-Combustible Shelf |
| different hardware for secure attachment. Always consult a professional.                                                                          |                       |

## Suggested Installation for Mantel Shelves using the included Hanger Rail system

The hanger rail is only a suggested method; your installer may have additional methods for mounting your mantel shelf. Always consult a professional.