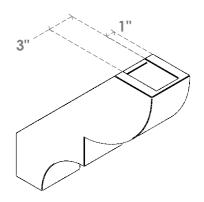

## ITEM NUMBER: BRCURO050X18000X18000RIDRCPR

5"W X 18"D X 18"H RIDGEWOOD ROUGH CEDAR WOODGRAIN OPEN TIMBERTHANE BRACE, PRIMED TAN

**SIDE PROFILE** 

**FRONT PROFILE** 

**ISOMETRIC** 

GENERATED DATE: 04/05/2023