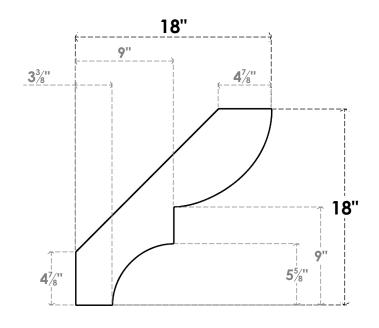

## ITEM NUMBER: BRCURO050X18000X18000RIDRCPR

5"W X 18"D X 18"H RIDGEWOOD ROUGH CEDAR WOODGRAIN OPEN TIMBERTHANE BRACE, PRIMED TAN

**SIDE PROFILE** 

**FRONT PROFILE** 

**ISOMETRIC** 

GENERATED DATE: 04/05/2023