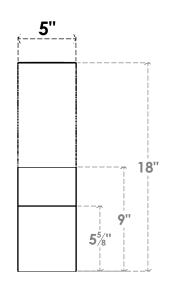

## ITEM NUMBER: BRCURO050X18000X18000RIDRCPR

5"W X 18"D X 18"H RIDGEWOOD ROUGH CEDAR WOODGRAIN OPEN TIMBERTHANE BRACE, PRIMED TAN

**SIDE PROFILE** 

**FRONT PROFILE** 

**ISOMETRIC** 

GENERATED DATE: 04/05/2023