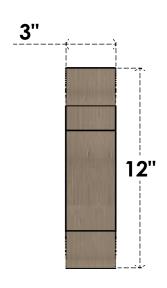

## ITEM NUMBER: CORU03X12X12NEBRCPR

3"W X 12"D X 12"H SERIES 1 THIN NEW BRIGHTON ROUGH CEDAR TIMBERTHANE FAUX WOOD CORBEL, PRIMED

## SIDE PROFILE

**FRONT PROFILE** 

**ISOMETRIC** 

GENERATED DATE: 01/27/2023

**EKENA MILLWORK** 2300 WEST MAIN ST. CLARKSVILLE, TX 75426 TOLL FREE: 866-607-0453 WWW.EKENAMILLWORK.COM

1. INSTALLATION TO BE COMPLETED IN ACCORDANCE WITH MANUFACTURER'S SPECIFICATIONS.