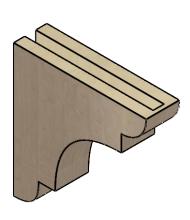

## ITEM NUMBER: CORU03X12X12NEBRCPR

3"W X 12"D X 12"H SERIES 1 THIN NEW BRIGHTON ROUGH CEDAR TIMBERTHANE FAUX WOOD CORBEL, PRIMED

## SIDE PROFILE

**FRONT PROFILE** 

**ISOMETRIC** 

GENERATED DATE: 01/27/2023

**EKENA MILLWORK** 2300 WEST MAIN ST. CLARKSVILLE, TX 75426 TOLL FREE: 866-607-0453 WWW.EKENAMILLWORK.COM

1. INSTALLATION TO BE COMPLETED IN ACCORDANCE WITH MANUFACTURER'S SPECIFICATIONS.