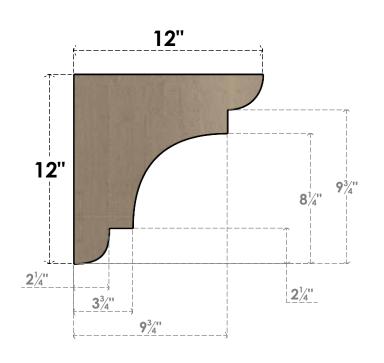

## ITEM NUMBER: CORU03X12X12NEBRCPR

3"W X 12"D X 12"H SERIES 1 THIN NEW BRIGHTON ROUGH CEDAR TIMBERTHANE FAUX WOOD CORBEL, PRIMED

## SIDE PROFILE

**FRONT PROFILE** 

**ISOMETRIC** 

GENERATED DATE: 01/27/2023

**EKENA MILLWORK** 2300 WEST MAIN ST. CLARKSVILLE, TX 75426 TOLL FREE: 866-607-0453 WWW.EKENAMILLWORK.COM

1. INSTALLATION TO BE COMPLETED IN ACCORDANCE WITH MANUFACTURER'S SPECIFICATIONS.