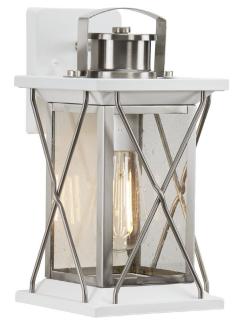

## **Barlowe**

Tranform you rhome into a warm and cozy dream with the friendly farmhouse-style of this small wall lantern. A rustic X-brace design decorates each side of the charming lantern silhouette. Clear seeded glass panes add an extra pop of rustic personallity. A stainless steel finish complemented with white accents adds warmth and character as the lantern infuses your home with gentle illumination.

- Clear seeded glass panes add an extra pop of rustic personality.
- A stainless steel finish complemented with antique copper accents adds warmth and character as the lantern infuses your home with gentle illumination.
- A rustic X-brace design decorates each side of the charming lantern silhouette.
- Ideal for any bedroom, foyer, entryway, porch, or patio.
- Perfect for rustic and farmhouse settings.
- Measures 6-1/2-inch width by 13-inch height.
- Uses one medium base bulb that is sold separately (100w max LED, CFL, halogen, or incandescent).
- Able to be fully dimmable with dimmable bulbs.
- Includes installation instructions and mounting hardware.
- Progress Lighting products are designed for exceptional quality, reliability, and functionality.

Category: Outdoor

Width: 6-1/2" Height: 13" Depth: 7-1/2" H/CTR: 2.37"

depth