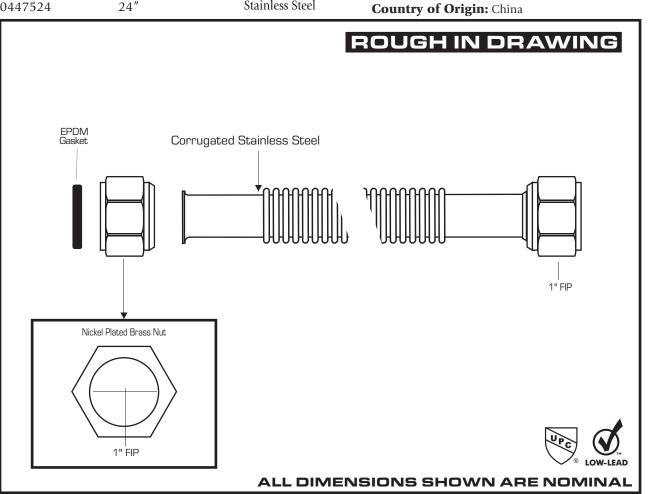

# **DESCRIPTION:** WATER-FLEX<sup>®</sup> Stainless Steel Corrugated Water Heater Connectors

- 1" FIP x 1" FIP
- Temperature: -40°F to 180°F (-40°C to 82°C)

### **CONSTRUCTION:**

- Corrugated stainless steel
- Plated brass nut
- High Quality EPDM Gasket

### FINISH:

- Stainless Steel

CODE APPROVALS:

- UPC, Complies with Low-Lead Plumbing Law

| PART#   | DESCRIPTION | FINISH          |
|---------|-------------|-----------------|
| 0447512 | 12″         | Stainless Steel |
| 0447515 | 15″         | Stainless Steel |
| 0447518 | 18″         | Stainless Steel |
| 0447524 | 24″         | Stainless Steel |