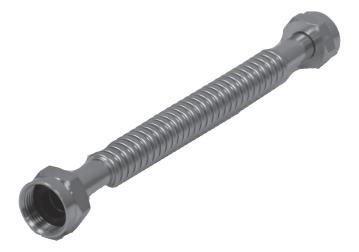

# **DESCRIPTION:** WATER-FLEX<sup>®</sup> Stainless Steel Corrugated Water Heater Connectors

- 1" FIP x 1" FIP
- Temperature: -40°F to 180°F (-40°C to 82°C)

### **CONSTRUCTION:**

- Corrugated stainless steel
- Plated brass nut
- High Quality EPDM Gasket

### FINISH:

- Stainless Steel

CODE APPROVALS:

- UPC, Complies with Low-Lead Plumbing Law

| PART#   | DESCRIPTION | FINISH          |
|---------|-------------|-----------------|
| 0447512 | 12″         | Stainless Steel |
| 0447515 | 15″         | Stainless Steel |
| 0447518 | 18″         | Stainless Steel |
| 0447524 | 24″         | Stainless Steel |