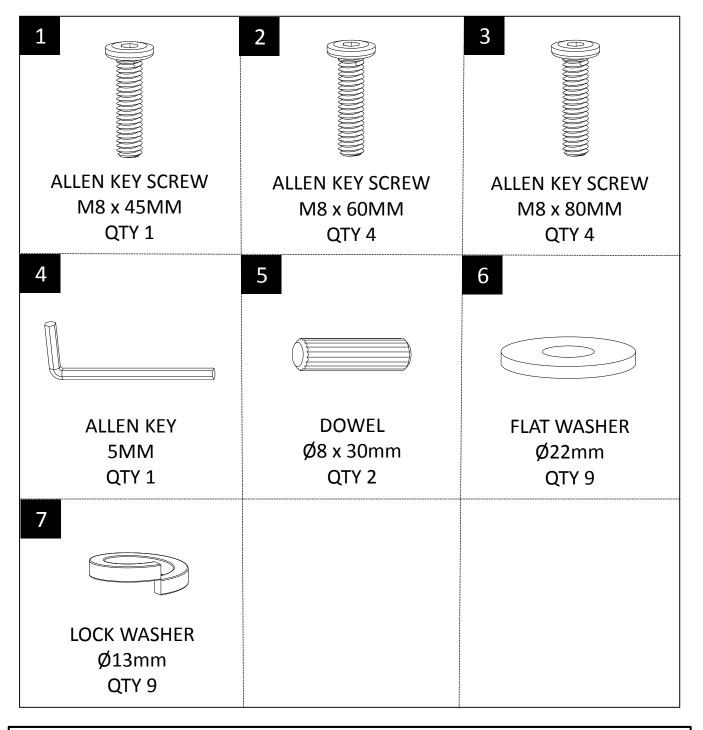

#### HARDWARE DESCRIPTION

**NEED HELP?** For help with assembly or if you are missing a part, Please call customer service at 1-866-518-0120 ext. 262 (9 am to 4 pm EST)

#### STEP 1

Insert Dowels (5) into pre-drilled holes on Seat (B).

Attach Seat (B) to Chair Back (A) using Allen Key Screw (1) and one Washer each of (6) and (7).

Use Allen Key (4) to tighten. Do not over-tighten.

#### STEP 2

Secure Seat (B) to Chair Back (A) using Allen Keys Screws (3) and four Washers each of (6) and (7). Use Allen Key (4) to tighten. Do not over-tighten.

**STEP 3** 

Attach Front Leg (C) to Seat (B) using Allen Keys Screws (2) and four Washers each of (6) and (7). Use Allen Key (4) to tighten. Do not over-tighten.