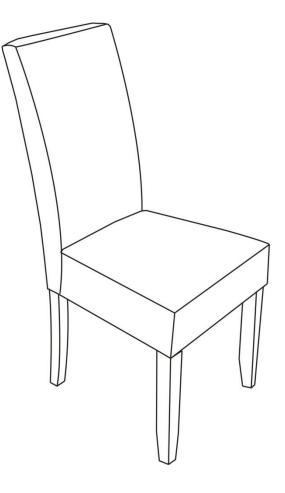

Wynden Hall HOME DECOR

brooklyn + max

# ACADIAN / NORMANDY / BRUNSWICK

# **2 PACK PARSON CHAIR**

MODEL # WS5113-4-LML







brooklyn + max™



### Questions, problems, assembly help, missing parts?

#### No need to return the product, we will gladly help and ship your replacement parts free of charge Please call Customer Service at 1-866-518-0120 ext. 262 Monday to Friday between 9 am – 4 pm EST or go to <u>www.simpli-home.com/parts request</u>

In order to assist you in a timely manner, please have the following information ready:

Model # \_\_\_\_\_\_ Part Number or Letter \_\_\_\_\_\_

Purchased at \_\_\_\_\_\_ Date of Purchase \_\_\_\_\_\_

# If you wish to return the product, please contact the retailer where the product was purchased.

**IMPORTANT**: Please read this manual carefully before beginning assembly of this product. Keep this manual for future reference.

#### SAFETY INFORMATION

Identify