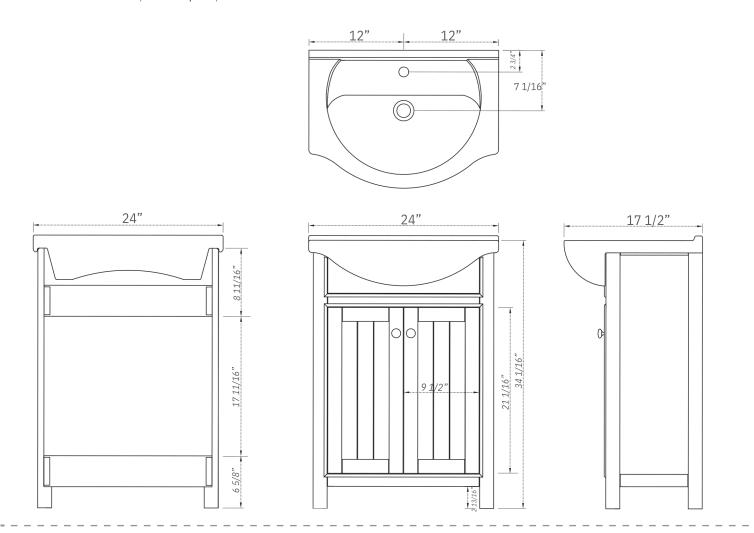

# **SPECIFICATION**

SKU CODE:

S05-24-GN

**COLLECTION: Marian** 

DIMENSIONS: W 24" | D 17 1/2" | H 34"