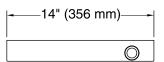

## Invigoration® Series

large drain pan **K-5562** 

- Recommended for Kohler Steam Generators 13, 15, 26, 30 kW
- Tandem Generators 26kW and 30kW require two drain pans.
- 3/4" NPT Outlet for drain connection.
- Durable stainless steel construction is corrosion resistant.
- Protects against water damage from leaks or pressure relief.

#### **Technical Information**

All product dimensions are nominal.