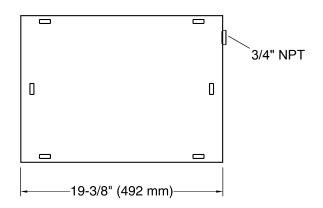

## Invigoration® Series

large drain pan **K-5562** 

- Recommended for Kohler Steam Generators 13, 15, 26, 30 kW
- Tandem Generators 26kW and 30kW require two drain pans.
- 3/4" NPT Outlet for drain connection.
- Durable stainless steel construction is corrosion resistant.
- Protects against water damage from leaks or pressure relief.

#### **Technical Information**

All product dimensions are nominal.