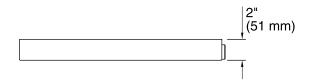

## Invigoration® Series

large drain pan **K-5562** 

- Recommended for Kohler Steam Generators 13, 15, 26, 30 kW
- Tandem Generators 26kW and 30kW require two drain pans.
- 3/4" NPT Outlet for drain connection.
- Durable stainless steel construction is corrosion resistant.
- Protects against water damage from leaks or pressure relief.

#### **Technical Information**

All product dimensions are nominal.