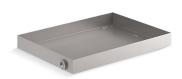

## Invigoration® Series

large drain pan **K-5562** 

- Recommended for Kohler Steam Generators 13, 15, 26, 30 kW
- Tandem Generators 26kW and 30kW require two drain pans.
- 3/4" NPT Outlet for drain connection.
- Durable stainless steel construction is corrosion resistant.
- Protects against water damage from leaks or pressure relief.