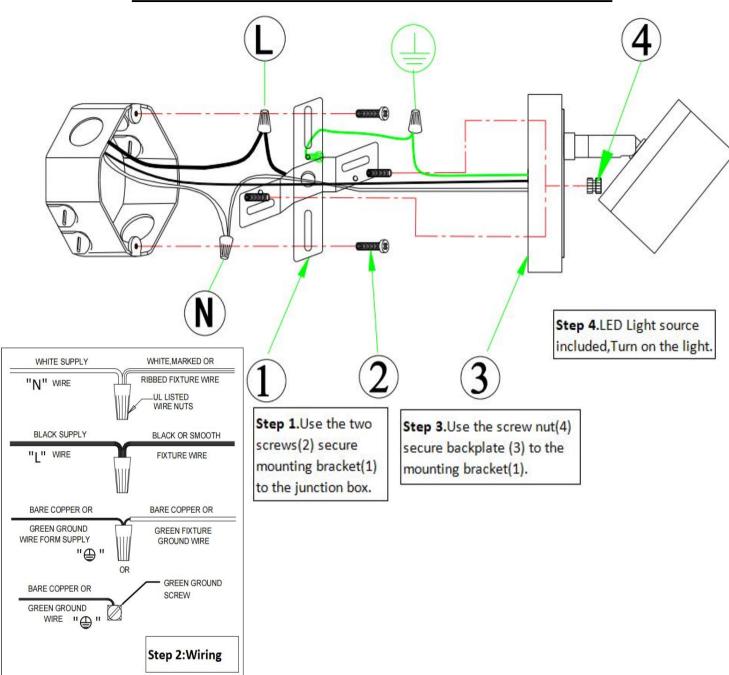

All electrical connections must be made by qualified personnel in accordance with the National Electrical Code.

Please refer to the table below for electrical connections:

#### Fixture wire markings:

#### AC power equivalent:

"L" Live wire (Black or Brown)

"N" Neutral wire (White or Blue)

" Ground wire (Bare copper or Green)

"L" Live wire(Black)

"N" Neutral wire (White)

"

" Ground wire (Bare copper or Green)