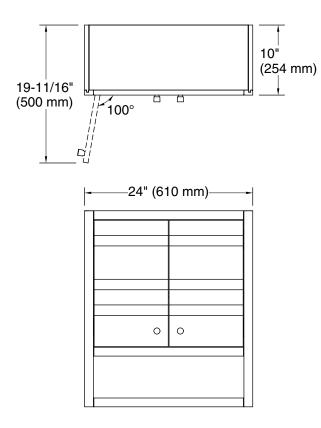

### Features

- Open shelf offers easy access to storage, while interior shelf provides ample space for extra toilet paper.
- Three-way adjustable soft-close door hinges with 100° opening capability for easy cabinet access.
- Finish-matched 10"-deep cabinet interior.
- Customize your storage with optional accessories such as floor liners, drawer organizers, and perfectly sized containers (sold separately).
- Coordinates with K-33584 upgraded hardware finishes (sold separately).

# **Technical Information**

All product dimensions are nominal.