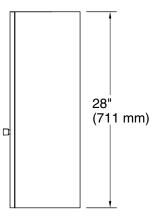

# KOHLER<sup>®</sup> One-Year Limited Warranty

See website for detailed warranty information.

Helst™ 28" x 24" wall cabinet K-33528-ASB

# **Technical Information**

All product dimensions are nominal.