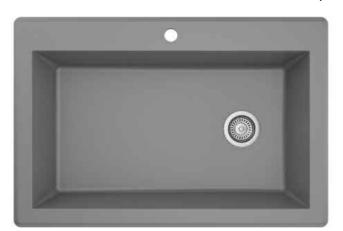

Shown in Grey

| Series               | Quartz QT Series                            |
|----------------------|---------------------------------------------|
| Material             | 80% quartz / 20% acrylic resin              |
| Installation Type    | Top mount / Drop-in                         |
| Configuration        | Large single bowl                           |
| Finish               | Matte finish                                |
| Overall Dimensions   | 33" x 22"                                   |
| Bowl Dimensions      | 29" x 16 3/8" x 9"                          |
| Drain Size           | 3 3/4"                                      |
| Colors Available     | Bisque, Concrete, White, Black, Grey, Brown |
| Minimum cabinet size | 33"                                         |
| Template Included    | Yes                                         |
| Clips Included       | Yes                                         |
| Heat Safe            | Up to 535°F                                 |
| Resistant to         | Stain, scratch, abrasion, impact            |
| Drain Location       | Offset                                      |