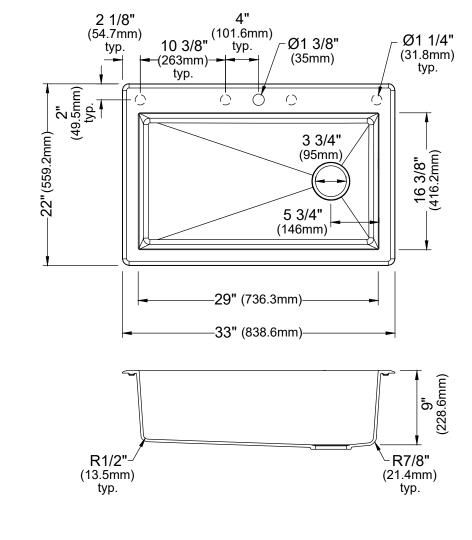

Shown in Grey

| Series               | Quartz QT Series                            |
|----------------------|---------------------------------------------|
| Material             | 80% quartz / 20% acrylic resin              |
| Installation Type    | Top mount / Drop-in                         |
| Configuration        | Large single bowl                           |
| Finish               | Matte finish                                |
| Overall Dimensions   | 33" x 22"                                   |
| Bowl Dimensions      | 29" x 16 3/8" x 9"                          |
| Drain Size           | 3 3/4"                                      |
| Colors Available     | Bisque, Concrete, White, Black, Grey, Brown |
| Minimum cabinet size | 33"                                         |
| Template Included    | Yes                                         |
| Clips Included       | Yes                                         |
| Heat Safe            | Up to 535°F                                 |
| Resistant to         | Stain, scratch, abrasion, impact            |
| Drain Location       | Offset                                      |