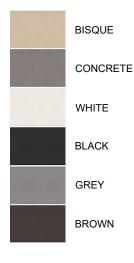

Shown in Grey

| Series               | Quartz QT Series                            |
|----------------------|---------------------------------------------|
| Material             | 80% quartz / 20% acrylic resin              |
| Installation Type    | Top mount / Drop-in                         |
| Configuration        | Large single bowl                           |
| Finish               | Matte finish                                |
| Overall Dimensions   | 33" x 22"                                   |
| Bowl Dimensions      | 29" x 16 3/8" x 9"                          |
| Drain Size           | 3 3/4"                                      |
| Colors Available     | Bisque, Concrete, White, Black, Grey, Brown |
| Minimum cabinet size | 33"                                         |
| Template Included    | Yes                                         |
| Clips Included       | Yes                                         |
| Heat Safe            | Up to 535°F                                 |
| Resistant to         | Stain, scratch, abrasion, impact            |
| Drain Location       | Offset                                      |

| FINISH   |
|----------|
| Grey     |
| Black    |
| White    |
| Brown    |
| Bisque   |
| Concrete |
|          |

## Stocked Color Options

Listing and certifications: cUPC

Limited lifetime warranty

O = pre-drilled faucet / drain hole

) = semi-drilled knock-out location(s)

We reserve the right to update product specifications without notice. Please visit karran.com for the most current specification sheets. All dimensions are accurate to 1/4". REV 08-2024