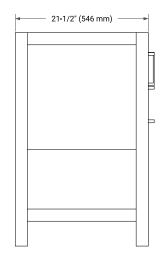

### **BASE CABINET DIMENSIONS**

60" W x 21.5" D x 34.5" H



### **FEATURES**

- Solid wood frame & plywood panels
- Dovetail drawers and joints
- · Soft closing doors & drawers

# **HARDWARE FINISHES\***



\*Hardware comes preinstalled with the illustrated option.

Other finishes are available on our online store if you prefer a different one.

### **AVAILABLE COLORS**



### **FRONT VIEW**



### SIDE VIEW



### **PLAN VIEW**







# **OVERALL DIMENSIONS**

61" W x 22" D x 0.75" H

### **COUNTERTOP OPTIONS**



Carrara Marble

# **FEATURES**

- Solid countertop with mitered edges & seams
- Undermount white oval sink
- Pre-drilled for 8" widespread faucet

### **INCLUDED**

- Countertop
- Matching Backsplash
- Oval Sink

### **COUNTERTOP PLAN VIEW**

# **EDGE SIDE VIEW**



# THREE DIMENSIONAL COUNTERTOP VIEW 4" (102 mm) 3/4" (18 mm)