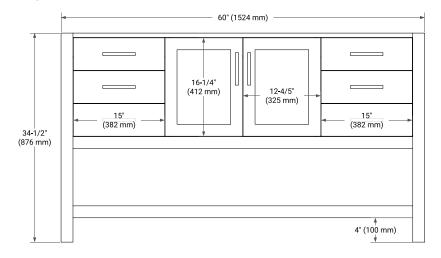

### **BASE CABINET DIMENSIONS**

60" W x 21.5" D x 34.5" H



### **FEATURES**

- Solid wood frame & plywood panels
- Dovetail drawers and joints
- · Soft closing doors & drawers

# **HARDWARE FINISHES\***



\*Hardware comes preinstalled with the illustrated option.

Other finishes are available on our online store if you prefer a different one.

### **AVAILABLE COLORS**



### **FRONT VIEW**



### SIDE VIEW



### **PLAN VIEW**







# **OVERALL DIMENSIONS**

61" W x 22" D x 0.75" H

### **COUNTERTOP OPTIONS**



Carrara Marble

# **FEATURES**

- Solid countertop with mitered edges & seams
- Undermount white oval sink
- Pre-drilled for 8" widespread faucet

### **INCLUDED**

- Countertop
- Matching Backsplash
- Oval Sink

### **COUNTERTOP PLAN VIEW**

# **EDGE SIDE VIEW**



# THREE DIMENSIONAL COUNTERTOP VIEW 4" (102 mm) 3/4" (18 mm)