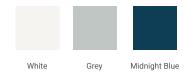

### **BASE CABINET DIMENSIONS**

60" W x 21.5" D x 34.5" H



### **FEATURES**

- Solid wood frame & plywood panels
- Dovetail drawers and joints
- · Soft closing doors & drawers

# **HARDWARE FINISHES\***



\*Hardware comes preinstalled with the illustrated option.

Other finishes are available on our online store if you prefer a different one.

### **AVAILABLE COLORS**



### **FRONT VIEW**



### SIDE VIEW



### **PLAN VIEW**







# **OVERALL DIMENSIONS**

61" W x 22" D x 0.75" H

### **COUNTERTOP OPTIONS**



Carrara Marble

# **FEATURES**

- Solid countertop with mitered edges & seams
- Undermount white oval sink
- Pre-drilled for 8" widespread faucet

### **INCLUDED**

- Countertop
- Matching Backsplash
- Oval Sink

### **COUNTERTOP PLAN VIEW**

# **EDGE SIDE VIEW**



# THREE DIMENSIONAL COUNTERTOP VIEW 4" (102 mm) 3/4" (18 mm)