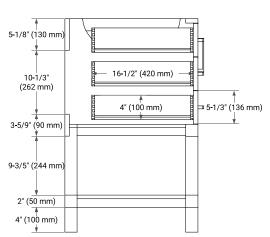

### **BASE CABINET DIMENSIONS**

60" W x 21.5" D x 34.5" H



### **FEATURES**

- Solid wood frame & plywood panels
- Dovetail drawers and joints
- · Soft closing doors & drawers

# **HARDWARE FINISHES\***



\*Hardware comes preinstalled with the illustrated option.

Other finishes are available on our online store if you prefer a different one.

### **AVAILABLE COLORS**



### **FRONT VIEW**



### SIDE VIEW



### **PLAN VIEW**







# **OVERALL DIMENSIONS**

61" W x 22" D x 0.75" H

### **COUNTERTOP OPTIONS**



Carrara Marble

# **FEATURES**

- Solid countertop with mitered edges & seams
- Undermount white oval sink
- Pre-drilled for 8" widespread faucet

### **INCLUDED**

- Countertop
- Matching Backsplash
- Oval Sink

### **COUNTERTOP PLAN VIEW**

# **EDGE SIDE VIEW**



# THREE DIMENSIONAL COUNTERTOP VIEW 4" (102 mm) 3/4" (18 mm)