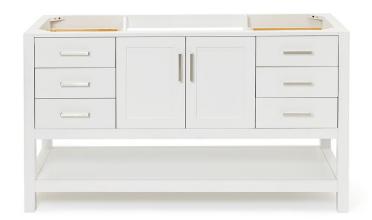

### **BASE CABINET DIMENSIONS**

60" W x 21.5" D x 34.5" H

### **FEATURES**

- Solid wood frame & plywood panels
- Dovetail drawers and joints
- · Soft closing doors & drawers