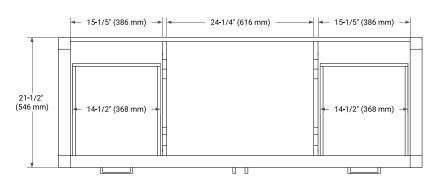

### **BASE CABINET DIMENSIONS**

60" W x 21.5" D x 34.5" H



### **FEATURES**

- Solid wood frame & plywood panels
- Dovetail drawers and joints
- · Soft closing doors & drawers

# **HARDWARE FINISHES\***



\*Hardware comes preinstalled with the illustrated option.

Other finishes are available on our online store if you prefer a different one.

### **AVAILABLE COLORS**



### **FRONT VIEW**



### SIDE VIEW



### **PLAN VIEW**







# **OVERALL DIMENSIONS**

61" W x 22" D x 0.75" H

### **COUNTERTOP OPTIONS**



Carrara Marble

# **FEATURES**

- Solid countertop with mitered edges & seams
- Undermount white oval sink
- Pre-drilled for 8" widespread faucet

### **INCLUDED**

- Countertop
- Matching Backsplash
- Oval Sink

### **COUNTERTOP PLAN VIEW**

# **EDGE SIDE VIEW**



# THREE DIMENSIONAL COUNTERTOP VIEW 4" (102 mm) 3/4" (18 mm)