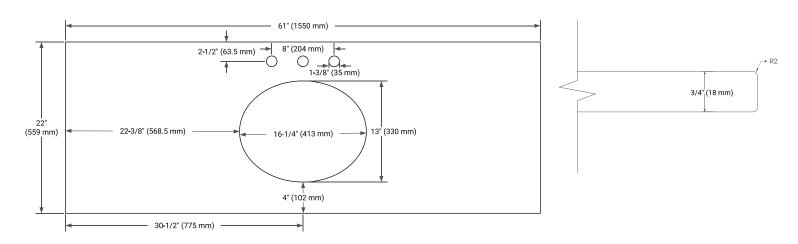

# **OVERALL DIMENSIONS**

61" W x 22" D x 0.75" H

### **COUNTERTOP PLAN VIEW**

# **EDGE SIDE VIEW**