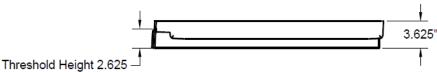

## **KEY FEATURES:**

- Made to perfectly match FlexStone wall surrounds
- Available in over 20 colors
- Durable, non-slip surface
- Low-profile threshold provides an easy step-in height
- Solid surface material is resistant to mold and mildew
- Installs directly to studs
- Made in the USA
- Ten-year limited warranty
- Drain Assembly Not Included (accepts 2" compression-fitted drain)

| Description                | Dimensions       | Model#     | <b>Shipping Weight</b> |
|----------------------------|------------------|------------|------------------------|
| FlexStone 36" x 36" Shower | 36" x 36" x 2.6" | FLXSBC3636 | 26 lbs                 |
| Base with Center Drain     |                  |            |                        |