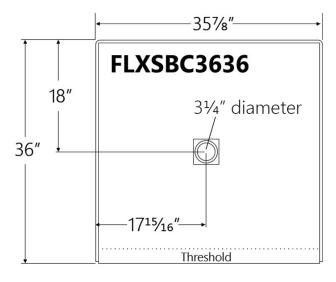

| Description                | Dimensions       | Model#     | <b>Shipping Weight</b> |
|----------------------------|------------------|------------|------------------------|
| FlexStone 36" x 36" Shower | 36" x 36" x 2.6" | FLXSBC3636 | 26 lbs                 |
| Base with Center Drain     |                  |            |                        |