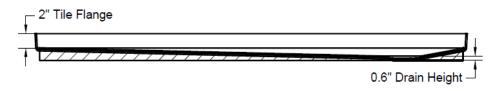

## **KEY FEATURES:**

- Made to perfectly match FlexStone wall surrounds
- Available in over 20 colors
- Durable, non-slip surface
- Low-profile threshold provides an easy step-in height
- Solid surface material is resistant to mold and mildew
- Installs directly to studs
- Made in the USA
- Ten-year limited warranty
- Drain Assembly Not Included (accepts 2" compression-fitted drain)