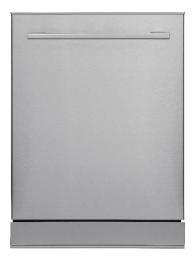

## MAGIC CHEF®

## 24 in. Top Control Built-In Dishwasher MCSDW8TCST

## **Features**

- Top-mounted control panel with LED display
- Cleans up to 15 place settings in one cycle
- 8 wash programs ensure your dishes are thoroughly cleaned
- 3 eco mode settings are perfect for a half load
- Stainless steel inner tub is durable and easy to clean
- Convenient 3<sup>rd</sup> rack is perfect for cutlery or utensils
- Rinse aid makes dishes sparkle and helps them dry without spotting
- Child lock for added piece of mind
- Operates at a quiet noise level of 44 dBa