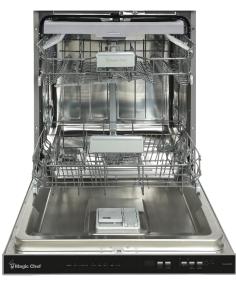

## **Features**

- Top-mounted control panel with LED display
- Cleans up to 15 place settings in one cycle
- 8 wash programs ensure your dishes are thoroughly cleaned
- 3 eco mode settings are perfect for a half load
- Stainless steel inner tub is durable and easy to clean
- Convenient 3<sup>rd</sup> rack is perfect for cutlery or utensils
- Rinse aid makes dishes sparkle and helps them dry without spotting
- Child lock for added piece of mind
- Operates at a quiet noise level of 44 dBa