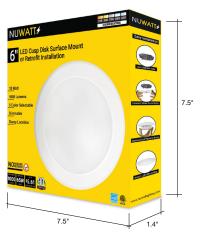

### **RETAIL READY STAND OUT PACKAGING**

.75"

Packaging subject to size change based on product size

#### **6" DISK LIGHT WITH SELECTABLE KELVIN TEMP** NW-R-CSP-6-15W-5CT **LUMENS** 1000 **WATTAGE** 15W **VOLTAGE** 120V WH- White **TRIM COLOR TEMP** 27/30/35/40/50K 40° **BEAM ANGLE LIFE HOURS** 50,000 CRI 90 **DIMMABLE** Yes