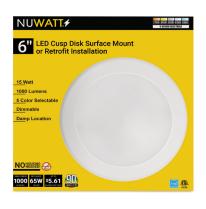

## **Product Information:**

- 5CCT Selectable: 27/30/35/40/50K
- Dimmable: Compatible with most dimmers down to 5%
- Dust proof & water resistant
- Retrofit or Surface Mount Installation
- E26 plug & butterfly spring included

Accessories Included

Bevel Edge

**Butterfly Clips** 

E26 Connect Plug

5 Kelvin Selectable

15 Watt

1000 Lumens

Dimmable

Integrated LED

IP54 Rated

Retrofit E26 or Canless Installation

120V

#### **6" DISK LIGHT WITH SELECTABLE KELVIN TEMP** NW-R-CSP-6-15W-5CT **LUMENS** 1000 **WATTAGE** 15W **VOLTAGE** 120V WH- White **TRIM COLOR TEMP** 27/30/35/40/50K 40° **BEAM ANGLE LIFE HOURS** 50,000 CRI 90 **DIMMABLE** Yes