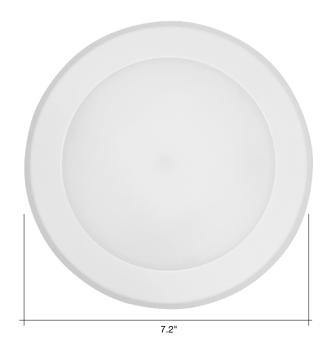

# 5/6" Slim Retrofit LED Flush Mount Disk Downlight

#### **6" DISK LIGHT WITH SELECTABLE KELVIN TEMP** NW-R-CSP-6-15W-5CT **LUMENS** 1000 **WATTAGE** 15W **VOLTAGE** 120V WH- White **TRIM COLOR TEMP** 27/30/35/40/50K 40° **BEAM ANGLE LIFE HOURS** 50,000 CRI 90 **DIMMABLE** Yes