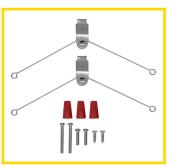

Accessories Included

Bevel Edge

**Butterfly Clips** 

E26 Connect Plug

5 Kelvin Selectable

15 Watt

1000 Lumens

Dimmable

Integrated LED

IP54 Rated

Retrofit E26 or Canless Installation

120V