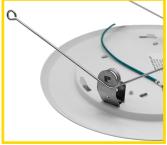

Accessories Included

Bevel Edge

**Butterfly Clips** 

E26 Connect Plug

5 Kelvin Selectable

15 Watt

1000 Lumens

Dimmable

Integrated LED

IP54 Rated

Retrofit E26 or Canless Installation

120V