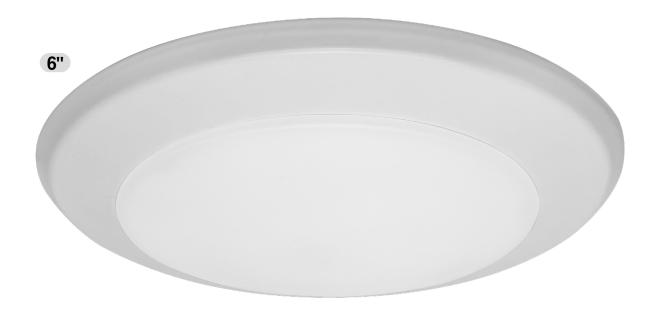

# 5/6" Slim Retrofit LED Flush Mount Disk Downlight

## **Product Information:**

- 5CCT Selectable: 27/30/35/40/50K
- Dimmable: Compatible with most dimmers down to 5%
- Dust proof & water resistant
- Retrofit or Surface Mount Installation
- E26 plug & butterfly spring included