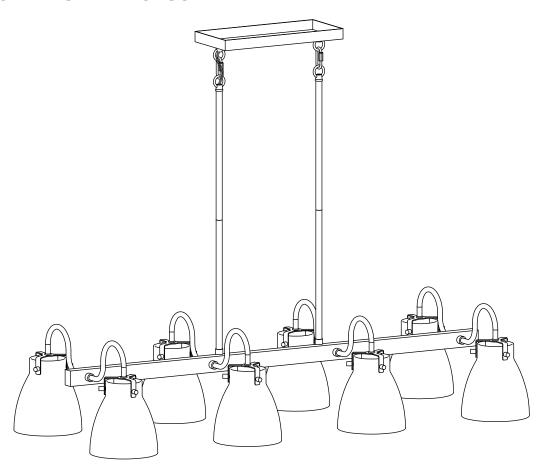

canopy on all sides. Any gaps between the mounting surface and canopy exceeding 3/16" should be corrected as required.
- 5. Make sure that the ceiling or wall can stand the weight of the lamp before installation.
- 6. Make sure the voltage you are using is 120V. The maximum wattage is Type A, Max 60W per bulb.
- 7. Keep the lamp away from acidic and alkaline substances in case of damaging the surface of the lamp.
- 8. When replacing bulbs, you should turn off or unplug the lamp and you must wait until it is cool as bulbs get hot quickly.
- 9. The safety instructions appearing in this manual are not meant to cover all possible conditions that may occur. It must be understood that common sense, caution and care must be used with any electrical products.

### **IMAGE FOR FINISHED PRODUCT:**



## **TOOLS REQUIRED** (NOT INCLUDED):

Before starting assembly and installation please prepare the needed tools as below picture







### **ASSEMBLY & INSTALLATION INSTRUCTIONS:**

- 1. Carefully remove the fixture from the carton and check that all parts and accessories are included as shown in the above illustration.
- 2. Make pre-installation



Step A1 » 1) Carefully pass the fixture wires through one side of tubes (I) and loops (F).

2) Screw tubes (I) to top of frame (J).



Step A2 » Open quick links (G). Attach quick links (G) to loops (F) on canopy (E) and on the top of tubes (I). Close quick links (G).

Step A3 » It's normal for arms (K) to be a little slack.

• Please tighten arms (K) with Allen wrench (O) as shown in the below illustration.

### 3. Turn off power

Before y