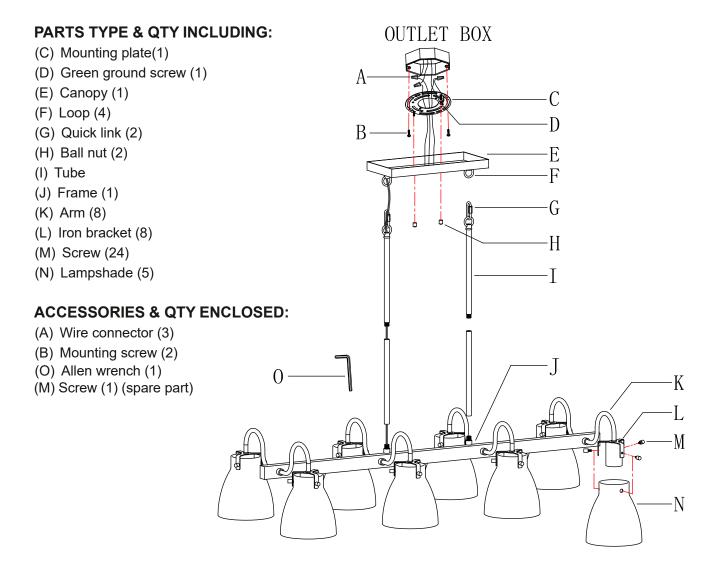

### **ASSEMBLY & INSTALLATION INSTRUCTIONS:**

- 1. Carefully remove the fixture from the carton and check that all parts and accessories are included as shown in the above illustration.
- 2. Make pre-installation

### ORDERING PARTS

## Keep this sheet for future reference in case you need to order replacement parts. All parts for this fixture can be ordered from the place of purchase. Be sure to use exact wording from illustration when ordering parts.