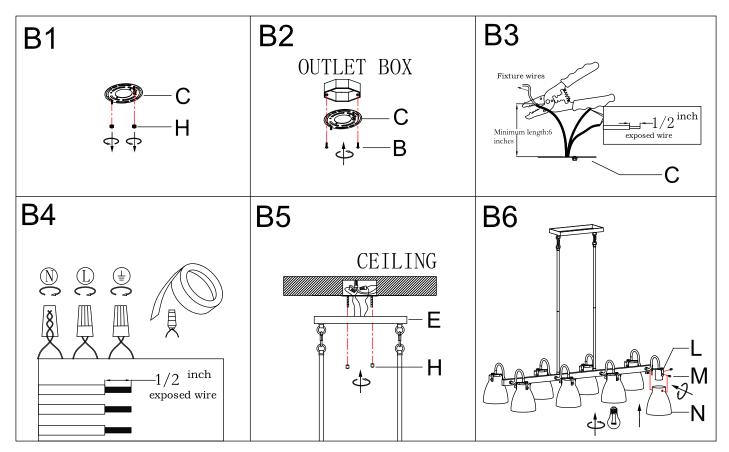

### 4. Make installation

Step B1 » Unscrew ball nuts (H) from mounting plate (C).

Step B2 » Attach mounting plate (C) to the outlet box with mounting screws (B).

Note: the side of mounting plate (C) marked "GND" must face out.

Step B3 » If needed, shorten the length of fixture wires. At this point, the remaining wire length measured above canopy (E) is at least 6".

Step B5 » Raise canopy (E) to the ceiling and secure canopy (E) in place by tightening ball nuts (H) onto preassembled screws on mounting plate (C).

NOTE: canopy (E) should be snug against the ceiling with ball nuts (H). If not, remove canopy (E), adjust the threaded length of pre-assembled mounting screws on mounting plate (C):

- First, unscrew the pre-assembled hex nuts.
- Then, screw the pre-assembled mounting screws in or out of mounting plate (C).
- When the secure length is achieved, tighten the pre-assembled hex nuts and back to Step B5.

# Step B6 » 1) Remove screws (M) from iron brackets (L).

- 2) Align holes of lampshades (N) and iron brackets (L), and then screw screws (M) into holes to secure them.
- Install bulbs (Not included) (Please do not exceed the maximum wattage recommended on the socket.)