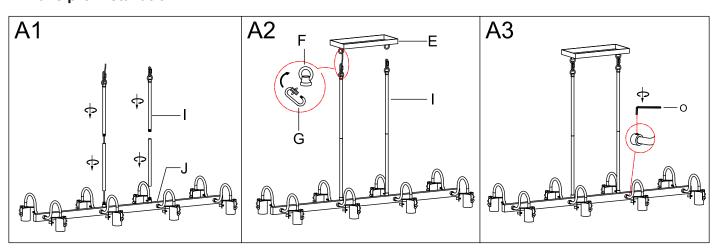

Step A1 » 1) Carefully pass the fixture wires through one side of tubes (I) and loops (F).

2) Screw tubes (I) to top of frame (J).

Step A2 » Open quick links (G). Attach quick links (G) to loops (F) on canopy (E) and on the top of tubes (I). Close quick links (G).

Step A3 » It's normal for arms (K) to be a little slack.

• Please tighten arms (K) with Allen wrench (O) as shown in the below illustration.