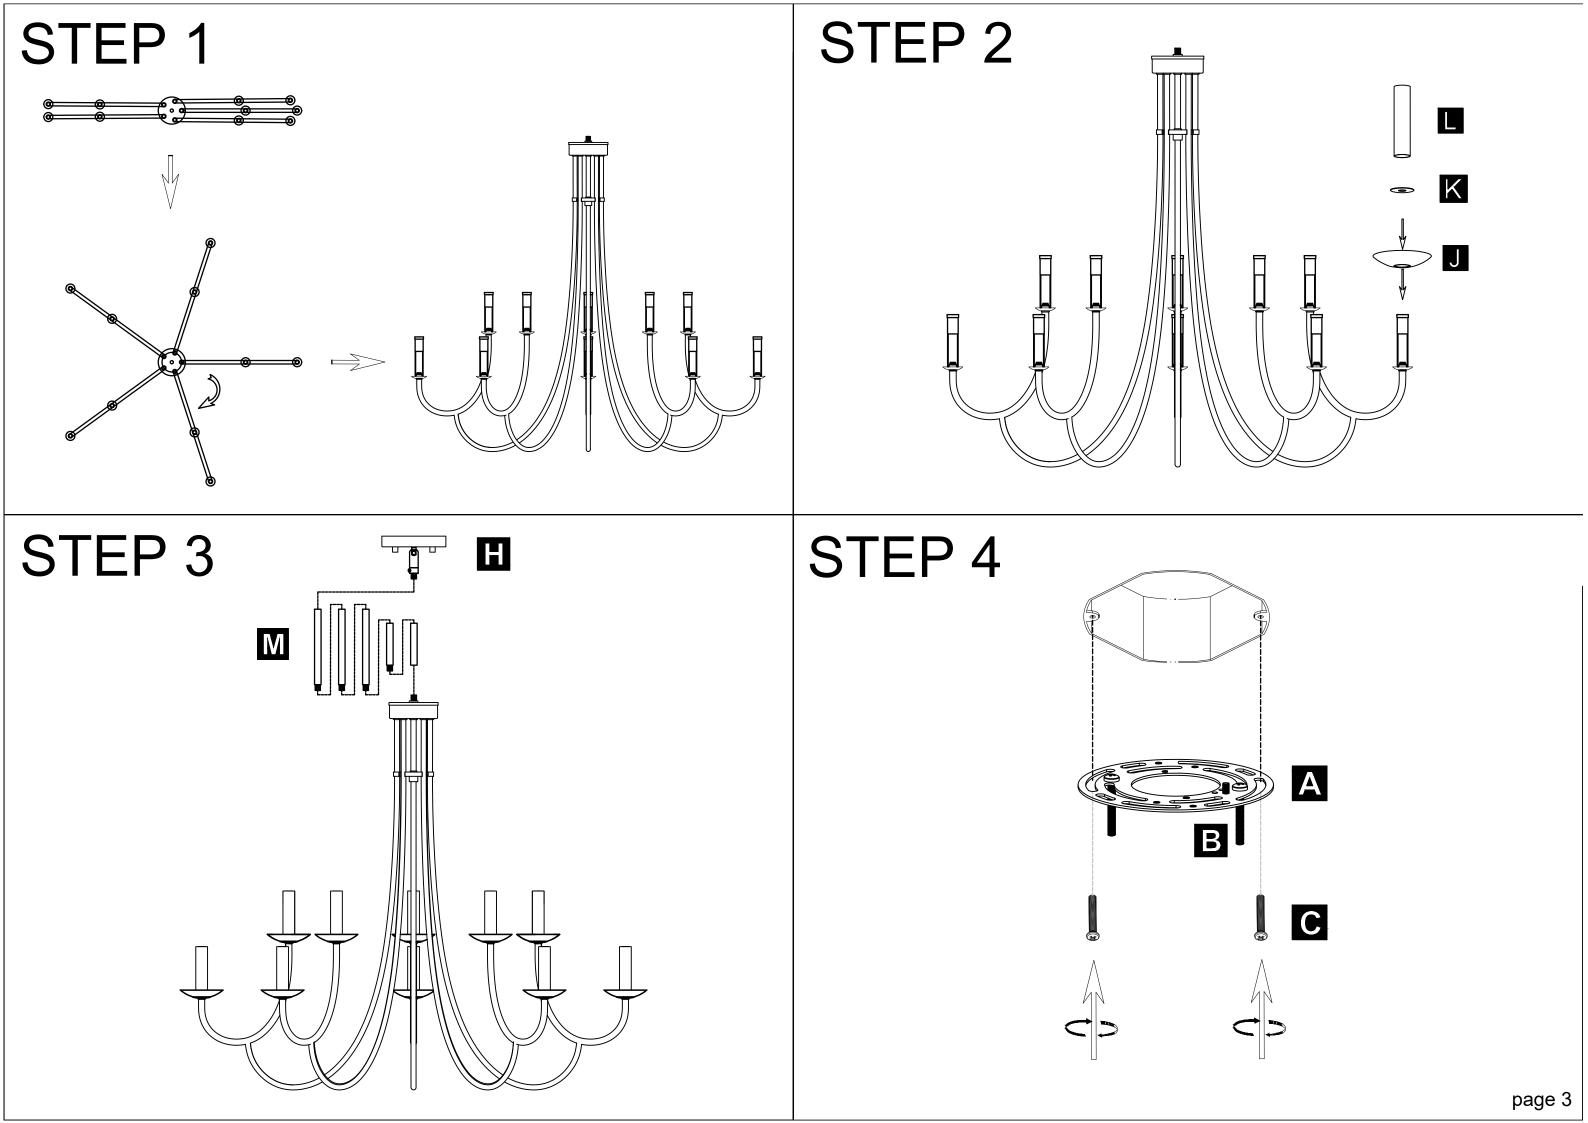

## **Assembly Instructions**

Assembly of this fixture will be accomplished by first determining the length of stem or chain required, attaching the mounting plate to the junction box, making all necessary electrical connections, hanging the fixture from the ceiling and then installing the fixture.

## Safety Warning

Read wiring and grounding instruction and any additional directions. Turn power supply off during installation. If new wiring is required, consult a qualified electrician or local authorities for code requirements.