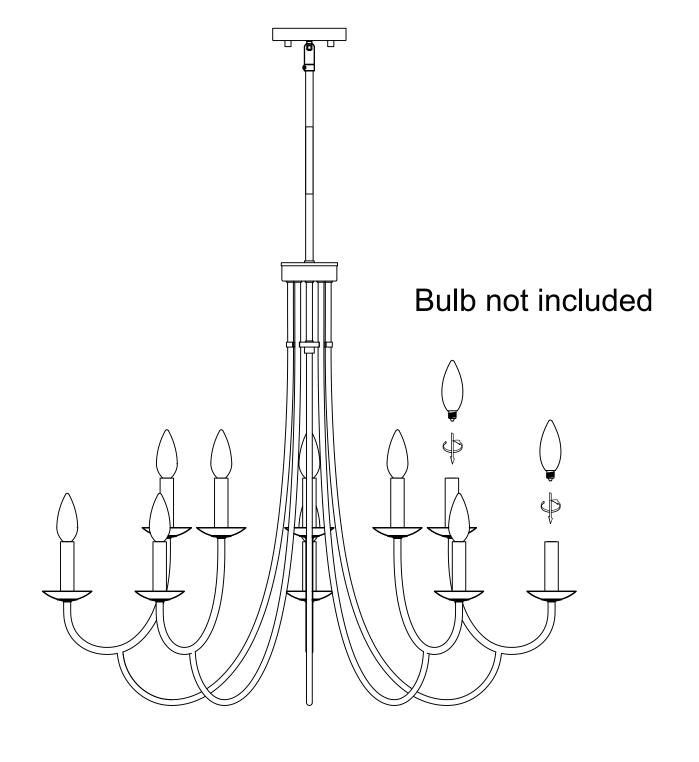

his fixture will be accomplished by first determining the length of stem or chain required, attaching the mounting plate to the junction box, making all necessary electrical connections, hanging the fixture from the ceiling and then installing the fixture.

## Safety Warning

Read wiring and grounding instruction and any additional directions. Turn power supply off during installation. If new wiring is required, consult a qualified electrician or local authorities for code requirements.

## HARDWARE INCLUDED





## STEP 5 C WHITE SUPPLY WHITE OR IDENTIFIED FIXTURE WIRE — WIRE WIRE NUTS **BLACK SUPPLY** PLAIN OR BLACK FIXTURE WIRE **WIRE** BARE OR GREEN **BARE OR GREEN** FIXTURE GROUND **GROUND WIRE** FROM SUPPLY WIRE BARE OR GREEN **GREEN GROUND** GROUND WIRE SCREW FROM SUPPLY

# STEP 6