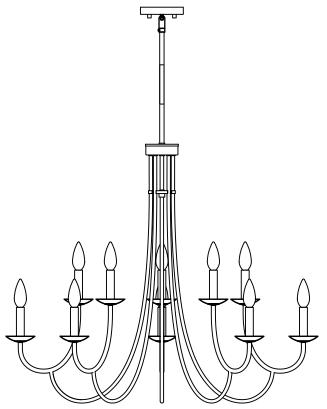

## **ASSEMBLY GUIDE**

## **Assembly Instructions**

Assembly of this fixture will be accomplished by first determining the length of stem or chain required, attaching the mounting plate to the junction box, making all necessary electrical connections, hanging the fixture from the ceiling and then installing the fixture.