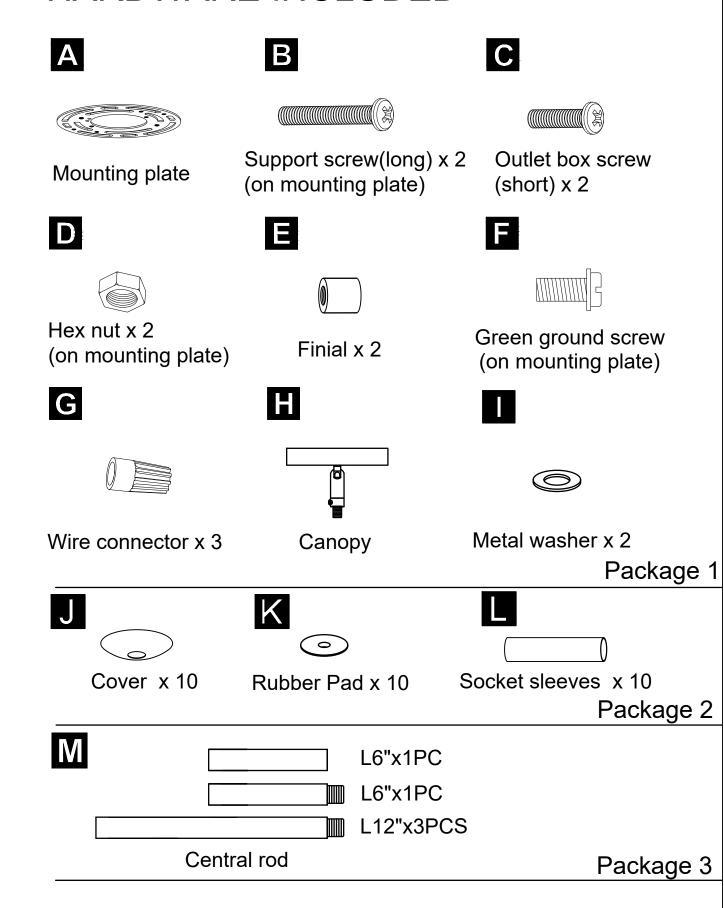

disclaims any liability and shall not be liable for any consequential or incidental loss or damage, including but not limited to any labor/expense costs involved in the replacement or repair of said product.

page 1

## **ASSEMBLY GUIDE**



## **Assembly Instructions**

Assembly of this fixture will be accomplished by first determining the length of stem or chain required, attaching the mounting plate to the junction box, making all necessary electrical connections, hanging the fixture from the ceiling and then installing the fixture.

## Safety Warning

Read wiring and grounding instruction and any additional directions. Turn power supply off during installation. If new wiring is required, consult a qualified electrician or local authorities for code requirements.

## HARDWARE INCLUDED





## STEP 5 C WHITE SUPPLY WHITE OR IDENTIFIED FIXTURE WIRE — WIRE WIRE NUTS **BLACK SUPPLY** PLAIN OR BLACK FIXTURE WIRE **WIRE** BARE OR GREEN **BARE OR GREEN** FIXTURE GROUND **GROUND WIRE** FROM SUPPLY WIRE BARE OR GREEN **GREEN GROUND** GROUND WIRE SCREW FROM SUPPLY

# STEP 6