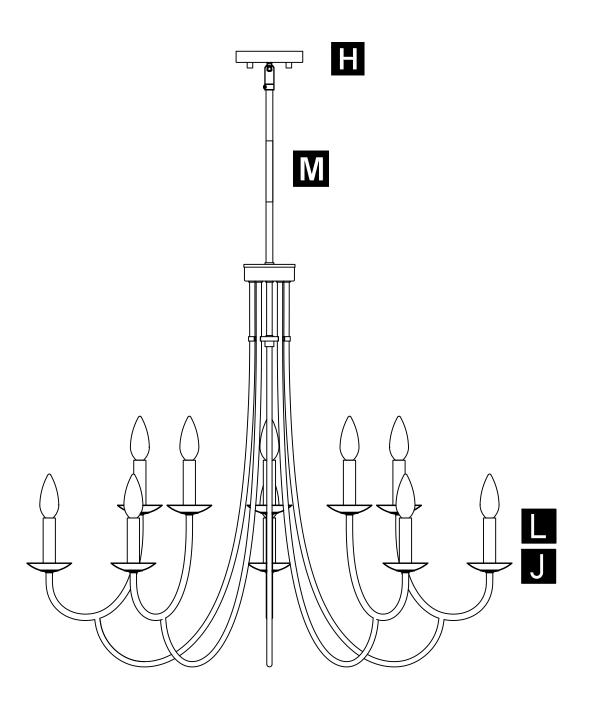

roduct as a result of an accident, misuse, abuse, negligence, alteration, faulty installation, or any other failure not relating to faulty material or workmanship.

This warranty shall not apply to the finish on any portion of the product, such as surface and/or weathering, as this is considered normal wear and tear.

#### WHAT IS NOT COVERED

The manufacturer does not warrant and specifically disclaims any warranty, whether expressed or implied, of fitness for a particular purpose, other than the warranty contained herein. The manufacturer specifically disclaims any liability and shall not be liable for any consequential or incidental loss or damage, including but not limited to any labor/expense costs involved in the replacement or repair of said product.

page 1

## **ASSEMBLY GUIDE**



## **Assembly Instructions**

Assembly of this fixture will be accomplished by first determining the length of stem or chain required, attaching the mounting plate to the junction box, making all necessary electrical connections, hanging the fixture from the ceiling and then installing the fixture.

## Safety Warning

Read wiring and grounding instruction and any additional directions. Turn power supply off during installation. If new wiring is required, consult a qualified electrician or local authorities for code requirements.

## HARDWARE INCLUDED





## STEP 5 C WHITE SUPPLY WHITE OR IDENTIFIED FIXTURE WIRE — WIRE WIRE NUTS **BLACK SUPPLY** PLAIN OR BLACK FIXTURE WIRE **WIRE** BARE OR GREEN **BARE OR GREEN** FIXTURE GROUND **GROUND WIRE** FROM SUPPLY WIRE BARE OR GREEN **GREEN GROUN