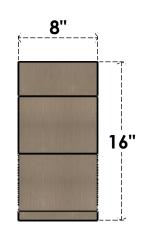

## **FRONT PROFILE**

## ITEM NUMBER: CORU08X24X16VANRCPR

8"W X 24"D X 16"H SERIES 3 CLASSIC VAN BUREN ROUGH CEDAR TIMBERTHANE FAUX WOOD CORBEL, PRIMED