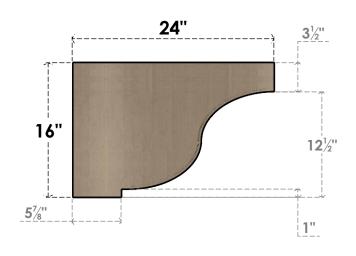

## **SIDE PROFILE**

## ITEM NUMBER: CORU08X24X16VANRCPR

8"W X 24"D X 16"H SERIES 3 CLASSIC VAN BUREN ROUGH CEDAR TIMBERTHANE FAUX WOOD CORBEL, PRIMED