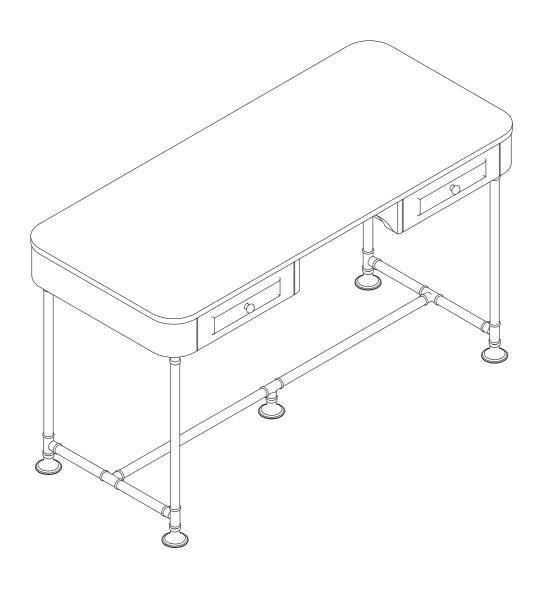

### HO905200TX

### **Edison 2-Drawer Wood/Metal Desk**

**Assembly Instructions** 

For assistance with assembly contact:
 Southern Enterprises, Inc.
Customer Service 1-800-633-5096
 <u>service@seidal.com</u>
 www.seidal.com