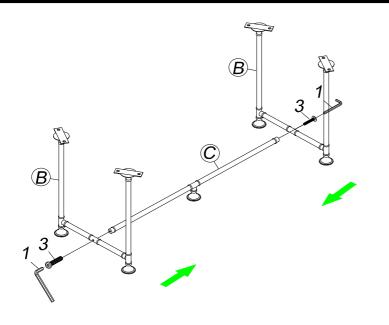

# Edison 2-Drawer Wood/Metal Desk Assembly Instructions

Attach Middle Stretcher (C) to Leg Frames (B) with Long Bolts (3) and tighten Long Bolts (3) using Allen Wrench (1) as shown.

Figure 1

Attach assembled unit on Figure 1 to Top Frame (A) with Short Bolts (2), Spring Washers (4), and Flat Washers (5).