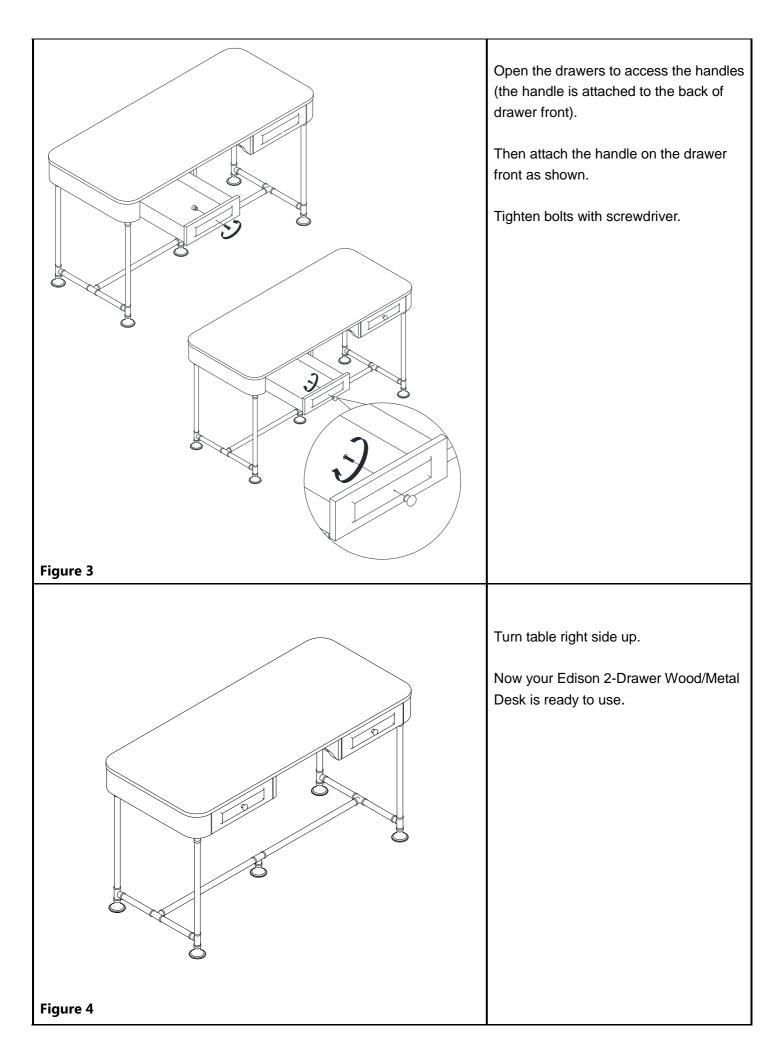

awer Wood/Metal Desk Parts List

Please check packaging for all parts and hardware before discarding. Unpack and lay parts on clean, padded surface like carpet or blanket. Check that you have all parts indicated. Call customer service if hardware is missing. Before beginning assembly, carefully study the diagrams below and sort your hardware according to the pictures. Using the incorrect hardware will cause damage.



# Edison 2-Drawer Wood/Metal Desk Assembly Instructions



Attach Middle Stretcher (C) to Leg Frames (B) with Long Bolts (3) and tighten Long Bolts (3) using Allen Wrench (1) as shown.

Figure 1



Attach assembled unit on Figure 1 to Top Frame (A) with Short Bolts (2), Spring Washers (4), and Flat Washers (5).

Tighten all Bolts (2) using Allen Wrench (1) as shown.

Page 3



## **Parts Replacement Form**

| Customer Information                                                 |                  |                   |                 |
|----------------------------------------------------------------------|------------------|-------------------|-----------------|
| Name                                                                 |                  |                   |                 |
| Address                                                              |                  |                   |                 |
| City/State/Zip Code                                                  |                  |                   |                 |
| Phone Number                                                         |                  |                   |