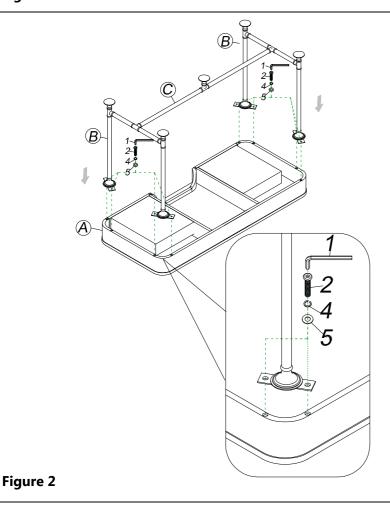

# Edison 2-Drawer Wood/Metal Desk Assembly Instructions

Attach Middle Stretcher (C) to Leg Frames (B) with Long Bolts (3) and tighten Long Bolts (3) using Allen Wrench (1) as shown.

Figure 1

Attach assembled unit on Figure 1 to Top Frame (A) with Short Bolts (2), Spring Washers (4), and Flat Washers (5).

Tighten all Bolts (2) using Allen Wrench (1) as shown.

Page 3