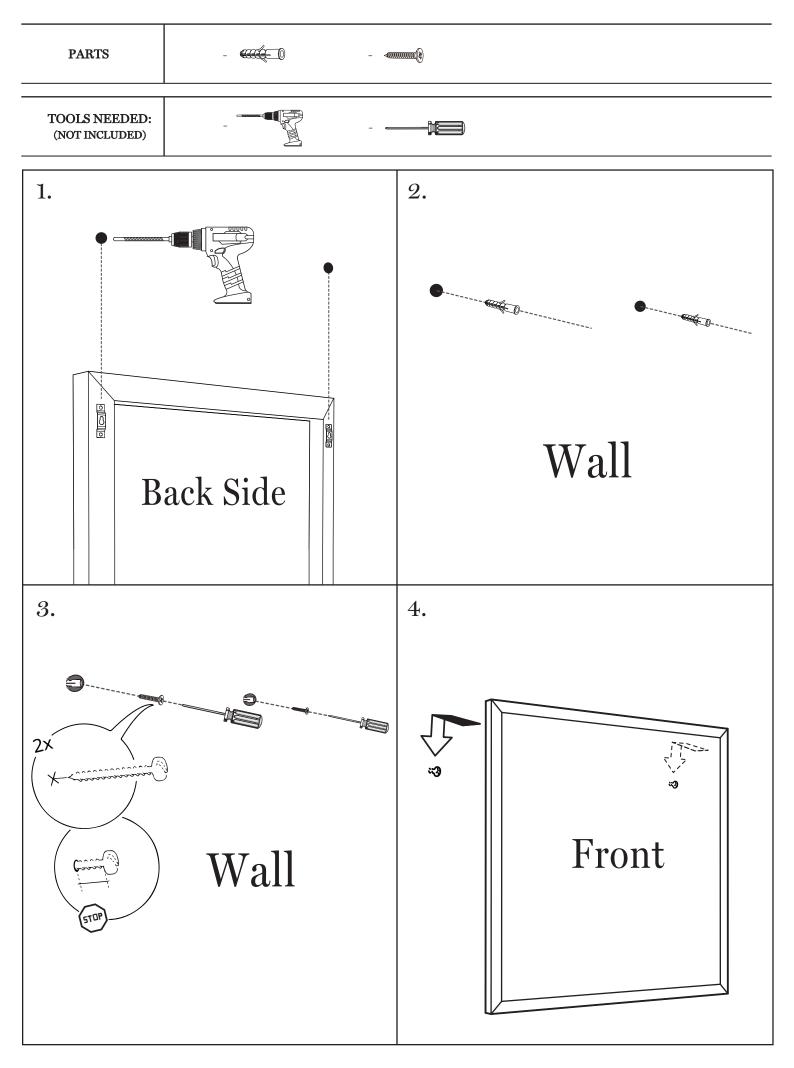

#### ASSEMBLY INSTRUCTIONS

#### **Before You Begin:**

Please identify all component parts and hardware pieces required before you begin. Carefully remove all of the components from the packaging and set aside for assembly. Assemble on a soft surface to prevent scratching during assembly.

To help prevent furniture from tipping over it must be permanently attached to the wall. Anti-Tip Safety Wall Straps suitable for the unit weight and wall materials (if not included) should be purchased and installed.

## **Installation Instructions**

### Quality and Safety Guidelines:

- Please follow the static and dynamic weight capacity limits provided on this item. If you are unsure of the weight capacities for this product, email us at customerexperience@theubiquegroup.com or call 866-552-2810.
- For maintenance instructions and replacement parts, please email us at customerexperience@theubiquegroup.com or call 866-552-2810.
- Intended for indoor use only.
- Carefully follow assembly instructions and instructions for hanging the products on the wall. It is important to use the correct wall anchors or screw into wall studs.
- For product longevity, product safety and product integrity, store indoors in a dry location. For additional storage instructions, please email us at customerexperience@theubiquegroup.com or call 866-552-2810.
- Please visit www.theubiquegroup.com for our product warranty details or email us at customerexperience@theubiquegroup.com or call 866-552-2810.