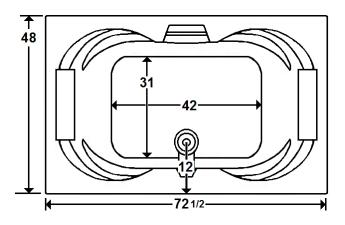

# \*All dimensions are +/- 1/2" and subject to change without notice\* Confirm specifications before installation

S S

Silent Pump Location

### **Technical Information**

- Cut-Out Dimensions: 70 1/2" x 46"
- Weight: 200 lbs.
- Water Depth to Overflow: 16 1/4"
- Water Operating Level: 65 gal.
- Water Capacity: 112 gal.Sump Dimension: 42" x 31"