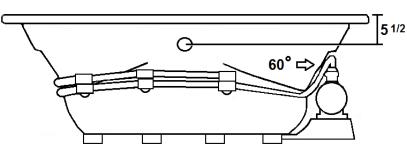

# \*All dimensions are +/- 1/2" and subject to change without notice\* Confirm specifications before installation

S S

Silent Pump Location