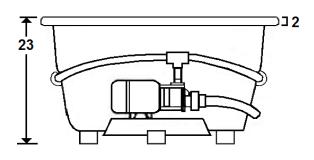

# \*All dimensions are +/- 1/2" and subject to change without notice\* Confirm specifications before installation

S S

Silent Pump Location