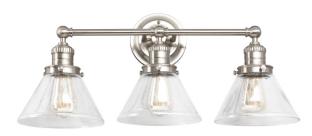

## Augustin 3-Light Vanity Light Satin Nickel Finish

## **SPECIFICATIONS**

|   | MOUNTING:                 | Wall Mount                  | LED BRIGHTNESS (LUMENS):                | N/A  |
|---|---------------------------|-----------------------------|-----------------------------------------|------|
|   | SLOPED CEILING ADAPTABLE: | No                          | LED COLOR CORRELATED TEMPERATURE (CCT): | N/A  |
|   | LAMP TYPE 1:              | Incandescent                | LED COLOR RENDERING INDEX (CRI):        | N/A  |
|   | BULB INCLUDED:            | No                          | LED EFFICACY:                           | N/A  |
| , | WATTS PER BULB:           | 60W                         | LED AVERAGE RATED LIFE:                 | N/A  |
|   | TOTAL WATTAGE:            | 180W                        |                                         |      |
|   | DIMMABLE:                 | Yes                         | ENERGY EFFICIENT:                       | No   |
|   | MATERIAL CONSTRUCTION:    | Steel/Glass                 | LIGHTING AMPS:                          | 1.5  |
|   | ASSEMBLED DIMENSIONS:     | . 3" H x 25.88" L x 8.25" D | VOLTAGE:                                | 120V |
| , | WEIGHT:                   | 6.09 lbs.                   |                                         |      |
|   |                           |                             |                                         |      |
|   | BACKPLATE DIMENSIONS:     | 5.5" H x 5.5" W x 1.63" D   |                                         |      |
|   | CANOPY/PLATE DIMENSIONS:  | N/A                         |                                         |      |
|   | glass/shade dimensions:   | 5" H x 7.87" L x 7.87" D    |                                         |      |
|   | GLASS/SHADE MATERIAL:     | Glass                       |                                         |      |
|   | GLASS/SHADE TYPE:         | Seedy                       |                                         |      |
|   |                           |                             |                                         |      |