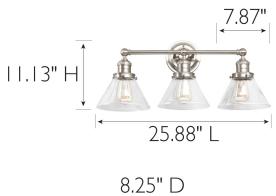

## **SPECIFICATIONS**

|   | MOUNTING:                 | Wall Mount                  | LED BRIGHTNESS (LUMENS):                | N/A  |
|---|---------------------------|-----------------------------|-----------------------------------------|------|
|   | SLOPED CEILING ADAPTABLE: | No                          | LED COLOR CORRELATED TEMPERATURE (CCT): | N/A  |
|   | LAMP TYPE 1:              | Incandescent                | LED COLOR RENDERING INDEX (CRI):        | N/A  |
|   | BULB INCLUDED:            | No                          | LED EFFICACY:                           | N/A  |
| , | WATTS PER BULB:           | 60W                         | LED AVERAGE RATED LIFE:                 | N/A  |
|   | TOTAL WATTAGE:            | 180W                        |                                         |      |
|   | DIMMABLE:                 | Yes                         | ENERGY EFFICIENT:                       | No   |
|   | MATERIAL CONSTRUCTION:    | Steel/Glass                 | LIGHTING AMPS:                          | 1.5  |
|   | ASSEMBLED DIMENSIONS:     | . 3" H x 25.88" L x 8.25" D | VOLTAGE:                                | 120V |
| , | WEIGHT:                   | 6.09 lbs.                   |                                         |      |
|   |                           |                             |                                         |      |
|   | BACKPLATE DIMENSIONS:     | 5.5" H x 5.5" W x 1.63" D   |                                         |      |
|   | CANOPY/PLATE DIMENSIONS:  | N/A                         |                                         |      |
|   | glass/shade dimensions:   | 5" H x 7.87" L x 7.87" D    |                                         |      |
|   | GLASS/SHADE MATERIAL:     | Glass                       |                                         |      |
|   | GLASS/SHADE TYPE:         | Seedy                       |                                         |      |
|   |                           |                             |                                         |      |