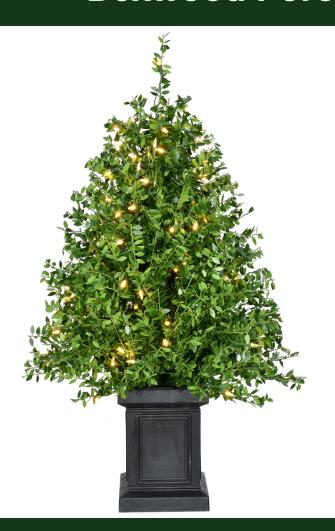

## **Boxwood Porch Tree Collection**

Make a statement with this Boxwood porch tree from Fraser Hill Farm. Featuring lifelike foliage and all-metal structure for strength and durability, this modern tree is specially crafted using the finest materials to look realistic and provide you with many seasons of use and enjoyment. The boxwood leaves are constructed from non-allergenic and flame-retardant materials then painted multiple hues of green so no two are exactly alike.

Together these details create the look of a natural shrub that requires hardly any maintenance. Prestrung with warm white LED lights, use this beautiful tree as an alternative Christmas tree and decorate with ornaments, or keep it up year round as a funky accent piece. If you love a classic boxwood but do not want the maintenance, this is for you.