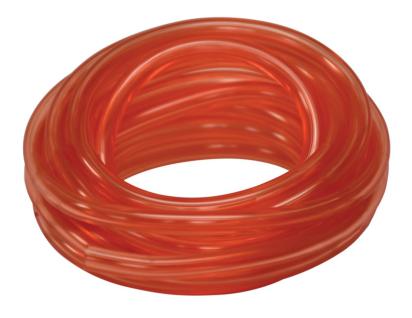

#### **TECHNICAL SPECIFICATIONS:**

Material:

Blended Polyurethane

Color:

**Translucent Orange** Operating Temp Range: -95°F to 200°F

Not intended for use with potable water

#### **APPLICATIONS:**

Fuel line for small motors Lawn Mowers **Boat Motor Snow Blowers** 

MADE IN: China

| Material<br>Number | Inside<br>Diameter | Outside<br>Diameter | Wall<br>Thickness | Roll<br>Length | Working PSI<br>@ 70°F | Unit<br>Order | UPC          | Pack         |
|--------------------|--------------------|---------------------|-------------------|----------------|-----------------------|---------------|--------------|--------------|
| 98640              | 3/32"              | 13/16"              | .47"              | 10'            | 133                   | 8             | 091712018513 | Display Tray |
| 98641              | 1/8"               | 1/4"                | 0.62"             | 10'            | 133                   | 8             | 091712018520 | Display Tray |