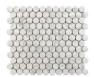

## MOONSTONE PENNY

Colors

Sizes

11x13

Durable, Stylish Tiles for Every Space – Discover premium wall tiles in a variety of designs, perfect for kitchens, bathrooms, and accent walls. The neutral Moonstone Penny is a great addition to your space - be it shower floor/walls or as a back splash remodel.

## Specifications

Piece Size: 12.99-in x 11.41-in Coverage/Pc: 0.98 sqft/pc Coverage/Box: 12.36/sqft

Pieces/Box: 12

Tile Format: Mesh Mounted

**Chip Size:** 

Thickness: 0.236 mm

**Material:** Ceramic **Finish:** Matte