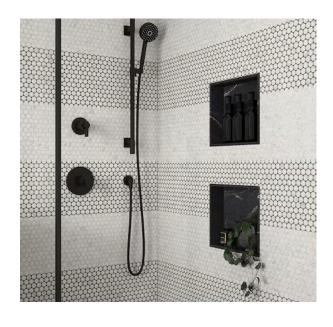

## MOONSTONE PENNY

Colors

Sizes

11x13

Durable, Stylish Tiles for Every Space – Discover premium wall tiles in a variety of designs, perfect for kitchens, bathrooms, and accent walls. The neutral Moonstone Penny is a great addition to your space - be it shower floor/walls or as a back splash remodel.

**Shade Variation:** V2 (slight variation)

**Water Absorption**: Vitreous **Chemical Resistant:** No

**DCOF**: Not rated **PEI:** 2-medium traffic

Tile Use

Interior Wall Floor Backsplash Shower/Wet Area Shower Floors Fireplace Surrounds