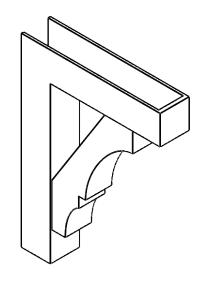

## ITEM NUMBER: BKTP05X24X32BOA05

5"W X 24"D X 32"H X 5"T BALBOA ARCHITECTURAL GRADE PVC OPEN BRACKET, BLOCK TOP AND BACK, 4 1/2"W CLOSED BRACE

**FRONT PROFILE** 

5"

**ISOMETRIC** 

**GENERATED DATE : 03/21/2024** 