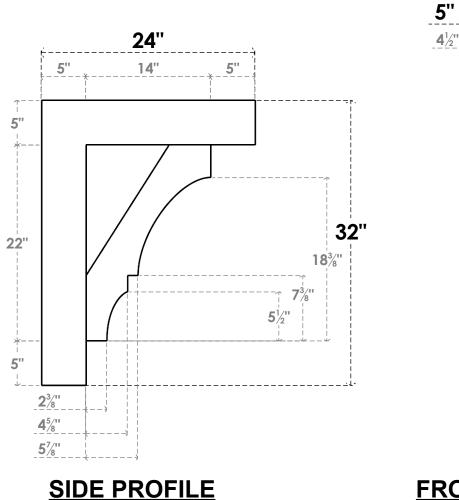

## ITEM NUMBER: BKTP05X24X32BOA05

5"W X 24"D X 32"H X 5"T BALBOA ARCHITECTURAL GRADE PVC OPEN BRACKET, BLOCK TOP AND BACK, 4 1/2"W CLOSED BRACE

**FRONT PROFILE** 

5"

**ISOMETRIC** 

**GENERATED DATE : 03/21/2024** 