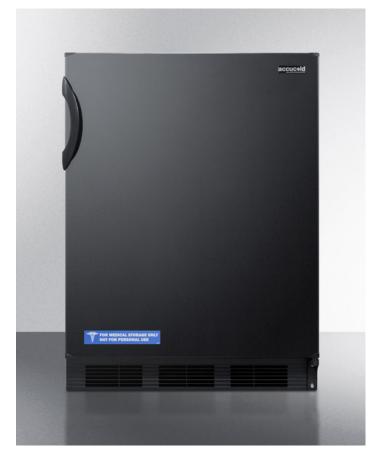

# **FF7BKADA**

### 32.25" x 23.63" x 23.5" (H x W x D)

ADA compliant built-in undercounter all-refrigerator for general purpose or commercial use, with flat door liner, auto defrost operation and black exterior

#### **Highlights:**

Commercially approved for use in foodservice establishments

32 inch height fits under lower ADA compliant counters

Flexible design allows built-in or freestanding use in 24" spaces