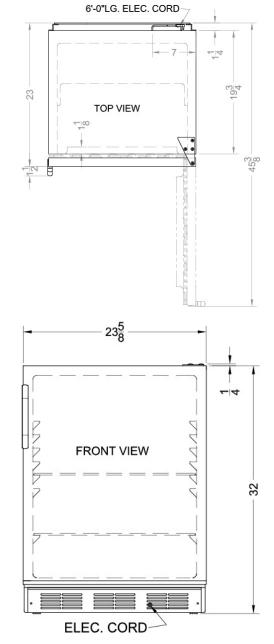

### 32.25" x 23.63" x 23.5" (H x W x D)

ADA compliant built-in undercounter all-refrigerator for general purpose or commercial use, with flat door liner, auto defrost operation and black exterior

## **FF7BKADA Specifications:**

| Overview                      |                    |  |
|-------------------------------|--------------------|--|
| Height of Cabinet             | 32.0" (81 cm)      |  |
| Height to Hinge Cap           | 32.25" (82 cm)     |  |
| Width                         | 23.63" (60 cm)     |  |
| Depth                         | 23.5" (60 cm)      |  |
| Depth with Handle             | 24.0" (61 cm)      |  |
| Depth with door at 90°        | 45.13" (115 cm)    |  |
| Capacity                      | 5.5 cu.ft. (156 L) |  |
| Defrost Type                  | Automatic          |  |
| Door                          | Black              |  |
| Cabinet                       | Black              |  |
| US Electrical Safety          | ETL                |  |
| Canadian Electrical<br>Safety | ETL-C              |  |
| Sanitation                    | ETL-S              |  |
| Amps                          | 1.4                |  |
| Voltage/Frequency             | 115 V AC/60 Hz     |  |
| Weight                        | 100.0 lbs. (45 kg) |  |
| Shipping Weight               | 130.0 lbs. (59 kg) |  |
| Parts & Labor Warranty        | 1 Year             |  |
| Compressor Warranty           | 5 Years            |  |
| Refrigerator Features         |                    |  |
| Door Swing                    | RHD                |  |
| Reversible                    | Yes                |  |
| Shelf Type                    | Glass              |  |
| Shelf Qty                     | 3                  |  |
| Adjustable Shelves            | Yes                |  |
| Thermostat Type               | Dial               |  |
| Fan Type                      | Exterior           |  |
| Refrigerant Type              | R600a              |  |
| Refrigerant Amount            | 0.64oz.            |  |
| High Side PSI                 | 180.0              |  |
| Low Side PSI                  | 80.0               |  |
| Level Legs Qty                | 4                  |  |
| Interior Light                | Yes                |  |
| Dimensions                    |                    |  |
| Interior Height               | 26.25" (67 cm)     |  |
| Interior Width                | 21.0" (53 cm)      |  |
| Interior Depth                | 17.75" (45 cm)     |  |
| •                             | · /                |  |