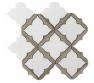

## CRESTWOOD HILLS BEIGE MOSAIC

Colors

Sizes

12x12

The beautiful mosaic of Crestwood Hills, adds a regal touch to your space. The warm beige hue in this waterjet creation, has a touch of elegance in its design. Due to the nature of stone, variations in color and veining may occur. This is the natural beauty of the product.

## Specifications

Piece Size: 11.08-in x 11.08-in Coverage/Pc: 0.85 sqft/pc Coverage/Box: 7.65/sqft

Pieces/Box: 9

Tile Format: Mesh Mounted

**Chip Size:** 

Thickness: 0.314 mm

Material: Natural stone

Finish: Polished