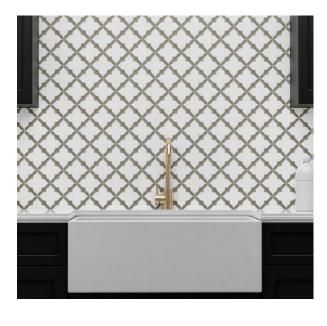

## CRESTWOOD HILLS BEIGE MOSAIC

Colors

Sizes

12x12

The beautiful mosaic of Crestwood Hills, adds a regal touch to your space. The warm beige hue in this waterjet creation, has a touch of elegance in its design. Due to the nature of stone, variations in color and veining may occur. This is the natural beauty of the product.