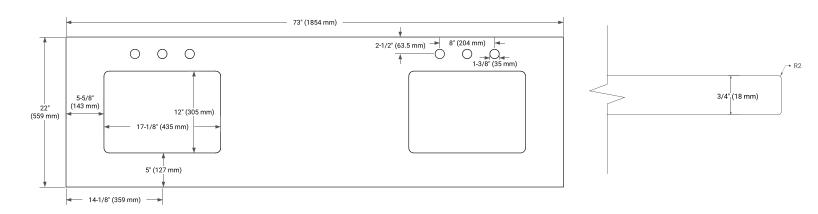

## **OVERALL DIMENSIONS**

73" W x 22" D x 0.75" H

## **FEATURES**

- Solid countertop with mitered edges & seams
- Undermount white rectangular sink
- Pre-drilled for 8" widespread faucet

## **EDGE SIDE VIEW**