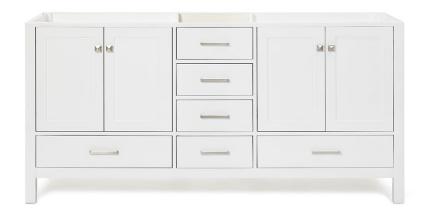

#### **BASE CABINET DIMENSIONS**

72" W x 21.5" D x 34.5" H

### **FEATURES**

- Solid wood frame & plywood panels
- Dovetail drawers and joints
- · Soft closing doors & drawers