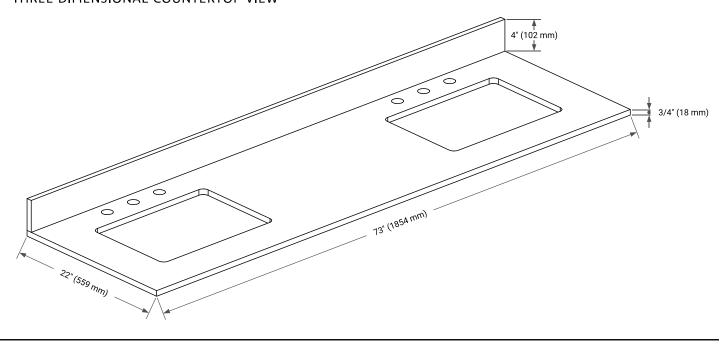

## **OVERALL DIMENSIONS**

73" W x 22" D x 0.75" H

## THREE DIMENSIONAL COUNTERTOP VIEW