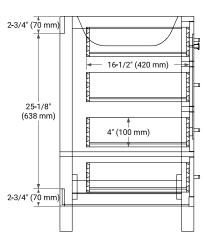

#### **BASE CABINET DIMENSIONS**

72" W x 21.5" D x 34.5" H



### **FEATURES**

- Solid wood frame & plywood panels
- Dovetail drawers and joints
- · Soft closing doors & drawers

## HARDWARE FINISHES\*



Hardware comes preinstalled with the illustrated option.

Other finishes are available on our online store if you prefer a different one.

### **AVAILABLE COLORS**



# FRONT VIEW SIDE VIEW









## **OVERALL DIMENSIONS**

73" W x 22" D x 0.75" H

## **COUNTERTOP OPTIONS**



Carrara Marble

## **FEATURES**

- Solid countertop with mitered edges & seams
- Undermount white rectangular sink
- Pre-drilled for 8" widespread faucet

### **INCLUDED**

- Countertop
- Matching Backsplash
- Rectangle Sinks

### **COUNTERTOP PLAN VIEW**

## **EDGE SIDE VIEW**



## THREE DIMENSIONAL COUNTERTOP VIEW