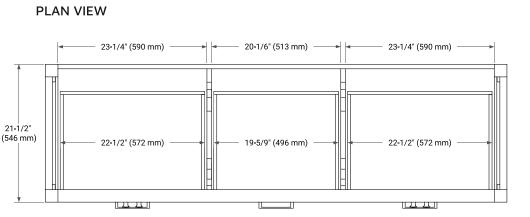

#### **BASE CABINET DIMENSIONS**

72" W x 21.5" D x 34.5" H

### **COUNTERTOP PLAN VIEW**