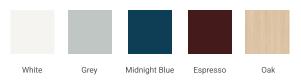

#### **BASE CABINET DIMENSIONS**

72" W x 21.5" D x 34.5" H



### **FEATURES**

- Solid wood frame & plywood panels
- Dovetail drawers and joints
- · Soft closing doors & drawers

## HARDWARE FINISHES\*



Hardware comes preinstalled with the illustrated option.

Other finishes are available on our online store if you prefer a different one.

### **AVAILABLE COLORS**



# FRONT VIEW SIDE VIEW









## **OVERALL DIMENSIONS**

73" W x 22" D x 0.75" H

## **COUNTERTOP OPTIONS**



Carrara Marble

## **FEATURES**

- Solid countertop with mitered edges & seams
- Undermount white rectangular sink
- Pre-drilled for 8" widespread faucet

### **INCLUDED**

- Countertop
- Matching Backsplash
- Rectangle Sinks

### **COUNTERTOP PLAN VIEW**

## **EDGE SIDE VIEW**



## THREE DIMENSIONAL COUNTERTOP VIEW