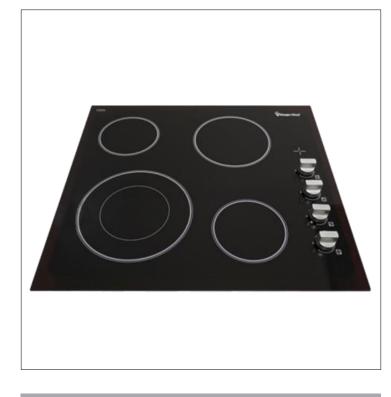

## 24-Inch Electric Cooktop - MCSCTE24BG

## **Features**

- Schott glass ceramic panel combines the aesthetics of glass with the heat resistance and stability of ceramic
- Cooktop offers a smooth surface for quick and easy cleaning
- 4 heating elements accommodate different pan sizes
- Indicator lights show which heating elements are on
- Overheat protection for added peace of mind
- Sleek built-in design fits flush against countertops
- Dual zone element is perfect for large cookware, large amounts of food and home canning