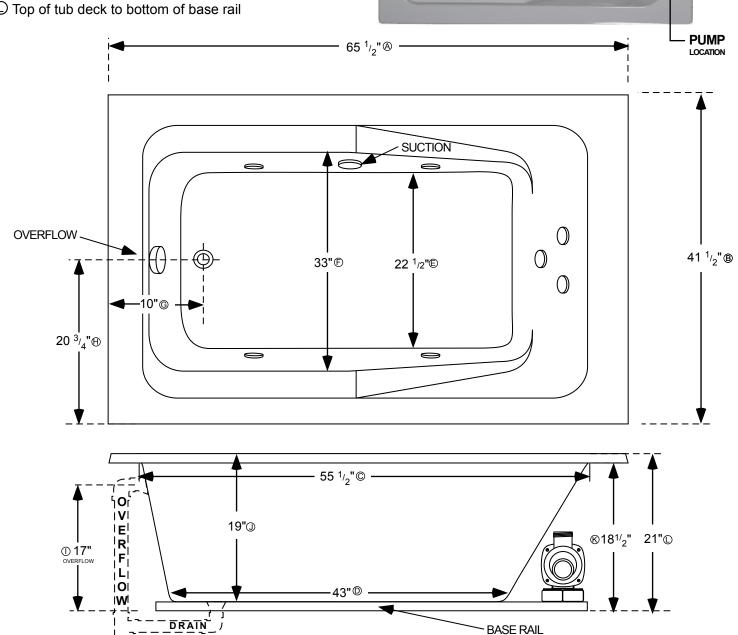

- Total length of tub
- B Total width of tub
- © Inside length of tub at top
- D Inside length of tub at floor
- E Inside width of tub floor at seating area
- Inside width of tub at top of seating area
- G Edge of tub to center of drain
- Bedge of tub to center of drain & overflow
- ① Center of overflow opening to bottom of base rail
- ① Top of tub deck to tub floor at deepest point
- Bottom of tub lip to bottom of base rail
- C Top of tub deck to bottom of base rail

## 6642 WHIRLPOOL TUB

L=65 1/2" W= 31 1/2"

INSTALLATION: Add 1/2" to 1" height of tub at point (k) o allow space for bedding compound. All Watertech Whirlpool Baths require mortar to be placed under tub for tub bedding. Please measure tub before building tub cabinet. Drawing shows standard pump location for this tub. Custom pump locations available - please call Watertech Whirlpool Baths for details. Measurements are plus or minus 1/2", and are subject to change without notice. Filling this tub to the maximum may require an above average size or dedicated water heater. This data sheet supersedes all specifications published prior to this publication date.