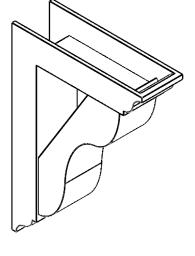

## ITEM NUMBER: BKTP05X16X22CAR01

5"W X 16"D X 22"H X 3"T CARMEL ARCHITECTURAL GRADE PVC OPEN BRACKET, TRADITIONAL TOP AND BACK, 4 1/2"W CLOSED BRACE

SIDE PROFILE

NOTES

**ISOMETRIC** 

**GENERATED DATE : 03/21/2024** 