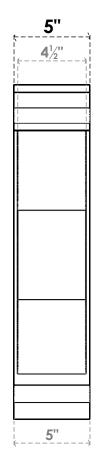

## ITEM NUMBER: BKTP05X16X22CAR01

5"W X 16"D X 22"H X 3"T CARMEL ARCHITECTURAL GRADE PVC OPEN BRACKET, TRADITIONAL TOP AND BACK, 4 1/2"W CLOSED BRACE

SIDE PROFILE

NOTES

**ISOMETRIC** 

**GENERATED DATE : 03/21/2024** 