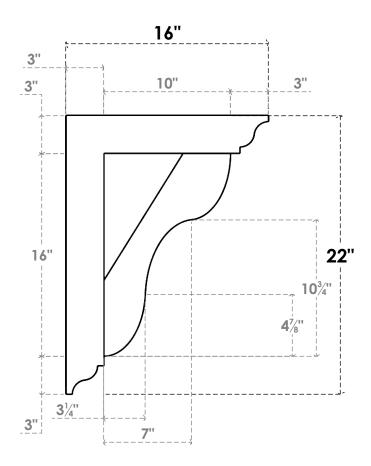

## ITEM NUMBER: BKTP05X16X22CAR01

5"W X 16"D X 22"H X 3"T CARMEL ARCHITECTURAL GRADE PVC OPEN BRACKET, TRADITIONAL TOP AND BACK, 4 1/2"W CLOSED BRACE

SIDE PROFILE

NOTES

**ISOMETRIC** 

**GENERATED DATE : 03/21/2024** 