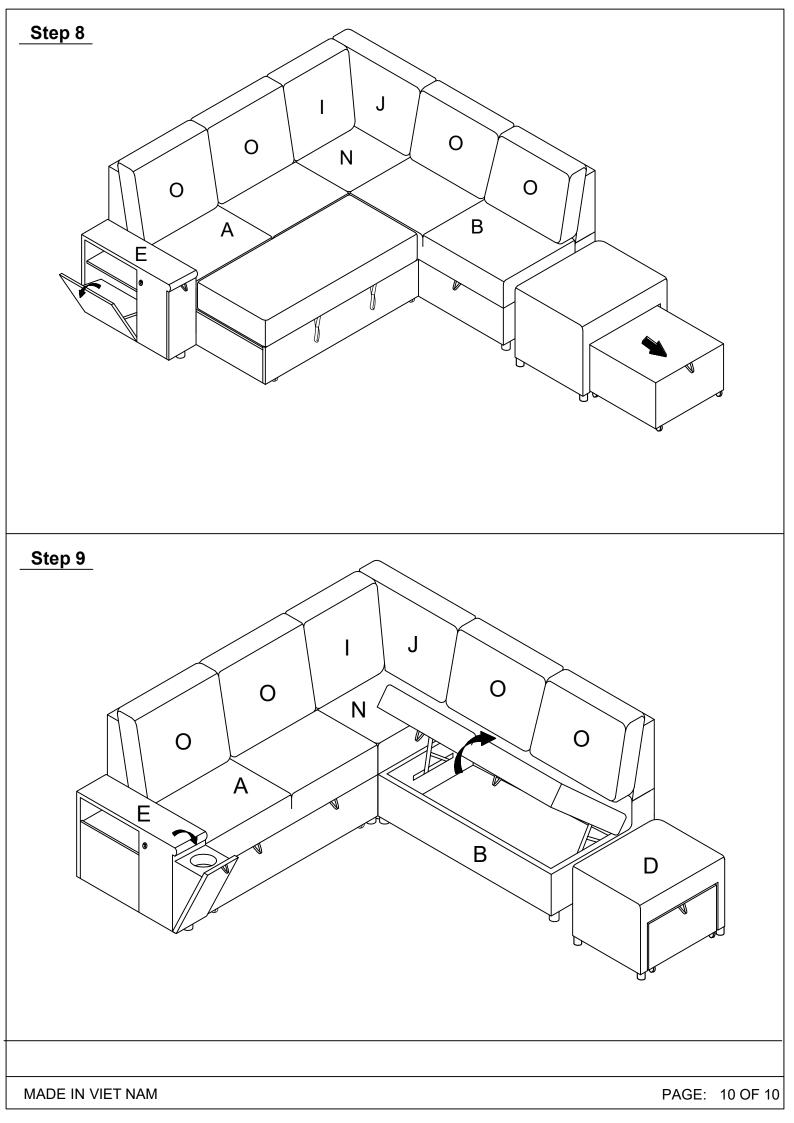

## **ASSEMBLY INSTRUCTIONS**

WF326034/ WF326035/ WF326036/ WF326037/ WF326038

## **IMPORTANT NOTE**

- \*\* Place all parts on a lean and smooth surface such ass a rug or carpet to avoid the parts from being scratched.
- \*\*Before you begin, please review the assembly instruction step by step.
- \*\*Return & Warranty policy:

-We strive to offer the highest quality products. We also provide positive solutions with replacements or refund if needed.

-If the itam is damaged or defective, please take photos to show the prolem and email to the seller.

-Please do not return back the products before contact the seller.



## **ASSEMBLY INSTRUCTIONS**

WF326034/ WF326035/ WF326036/ WF326037/ WF326038



## Step 1









MADE IN VIET NAM