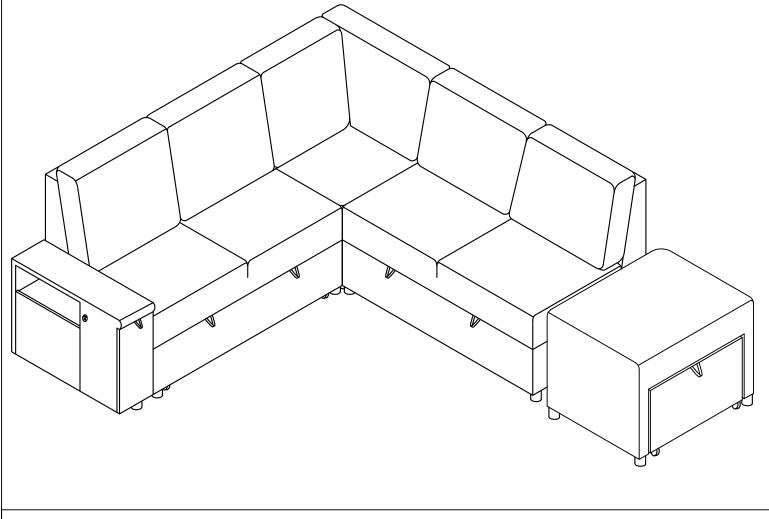

## **ASSEMBLY INSTRUCTIONS**

WF326034/ WF326035/ WF326036/ WF326037/ WF326038

## **IMPORTANT NOTE**

- \*\* Place all parts on a lean and smooth surface such ass a rug or carpet to avoid the parts from being scratched.
- \*\*Before you begin, please review the assembly instruction step by step.
- \*\*Return & Warranty policy:

-We strive to offer the highest quality products. We also provide positive solutions with replacements or refund if needed.

-If the itam is damaged or defective, please take photos to show the prolem and email to the seller.

-Please do not return back the products before contact the seller.



## **ASSEMBLY INSTRUCTIONS**

WF326034/ WF326035/ WF326036/ WF326037/ WF326038



## Step 1









MADE IN VIET NAM