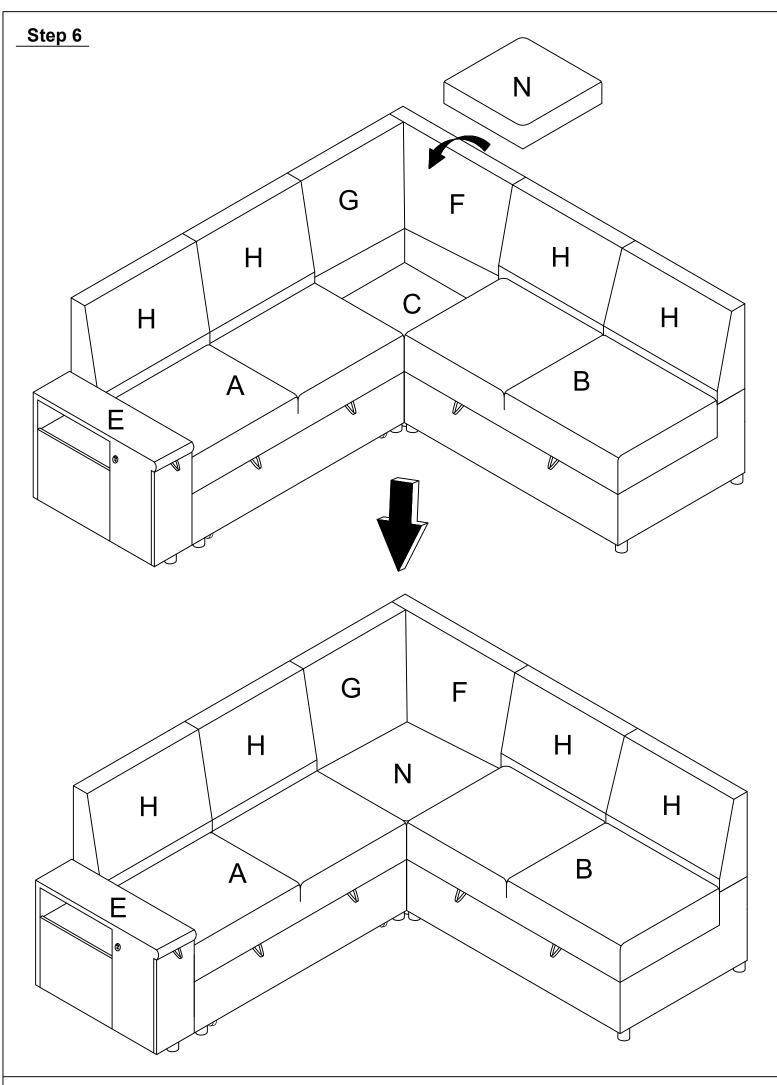

## **ASSEMBLY INSTRUCTIONS**

WF326034/ WF326035/ WF326036/ WF326037/ WF326038

## **IMPORTANT NOTE**

- \*\* Place all parts on a lean and smooth surface such ass a rug or carpet to avoid the parts from being scratched.
- \*\*Before you begin, please review the assembly instruction step by step.
- \*\*Return & Warranty policy:

-We strive to offer the highest quality products. We also provide positive solutions with replacements or refund if needed.

-If the itam is damaged or defective, please take photos to show the prolem and email to the seller.

-Please do not return back the products before contact the seller.



## **ASSEMBLY INSTRUCTIONS**

WF326034/ WF326035/ WF326036/ WF326037/ WF326038



## Step 1









MADE IN VIET NAM