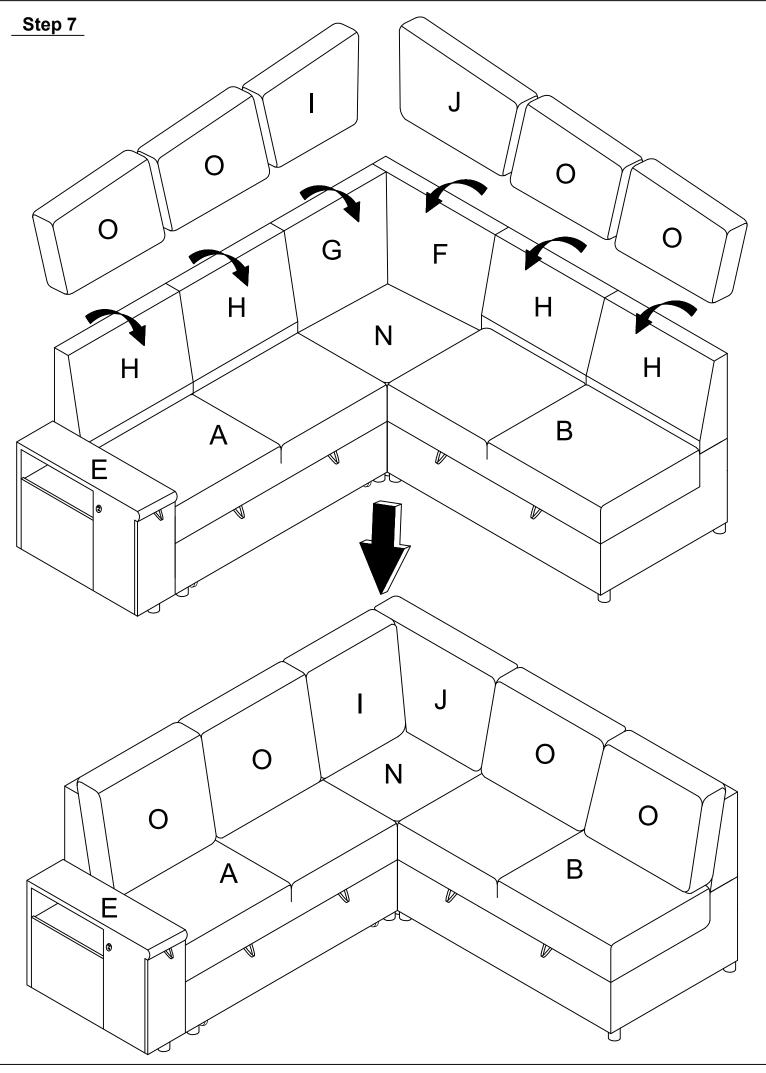

## **ASSEMBLY INSTRUCTIONS**

WF326034/ WF326035/ WF326036/ WF326037/ WF326038

## **IMPORTANT NOTE**

- \*\* Place all parts on a lean and smooth surface such ass a rug or carpet to avoid the parts from being scratched.
- \*\*Before you begin, please review the assembly instruction step by step.
- \*\*Return & Warranty policy:

-We strive to offer the highest quality products. We also provide positive solutions with replacements or refund if needed.

-If the itam is damaged or defective, please take photos to show the prolem and email to the seller.

-Please do not return back the products before contact the seller.



## **ASSEMBLY INSTRUCTIONS**

WF326034/ WF326035/ WF326036/ WF326037/ WF326038



## Step 1









MADE IN VIET NAM