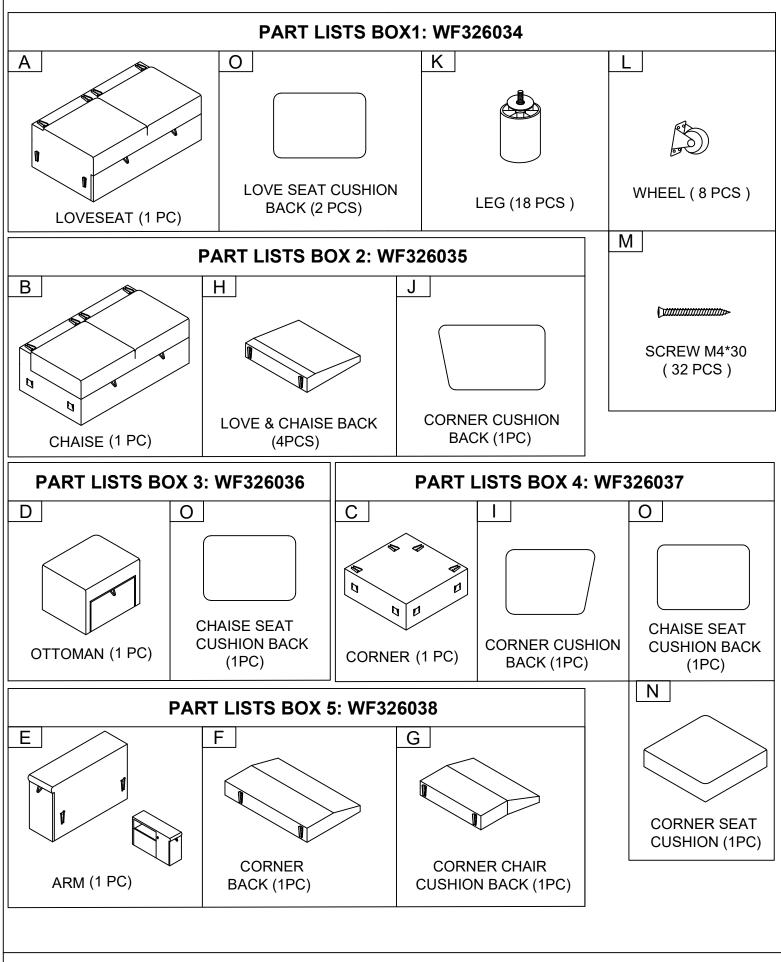

## **ASSEMBLY INSTRUCTIONS**

WF326034/ WF326035/ WF326036/ WF326037/ WF326038

## **IMPORTANT NOTE**

- \*\* Place all parts on a lean and smooth surface such ass a rug or carpet to avoid the parts from being scratched.
- \*\*Before you begin, please review the assembly instruction step by step.
- \*\*Return & Warranty policy:

-We strive to offer the highest quality products. We also provide positive solutions with replacements or refund if needed.

-If the itam is damaged or defective, please take photos to show the prolem and email to the seller.

-Please do not return back the products before contact the seller.



## **ASSEMBLY INSTRUCTIONS**

WF326034/ WF326035/ WF326036/ WF326037/ WF326038



## Step 1









MADE IN VIET NAM