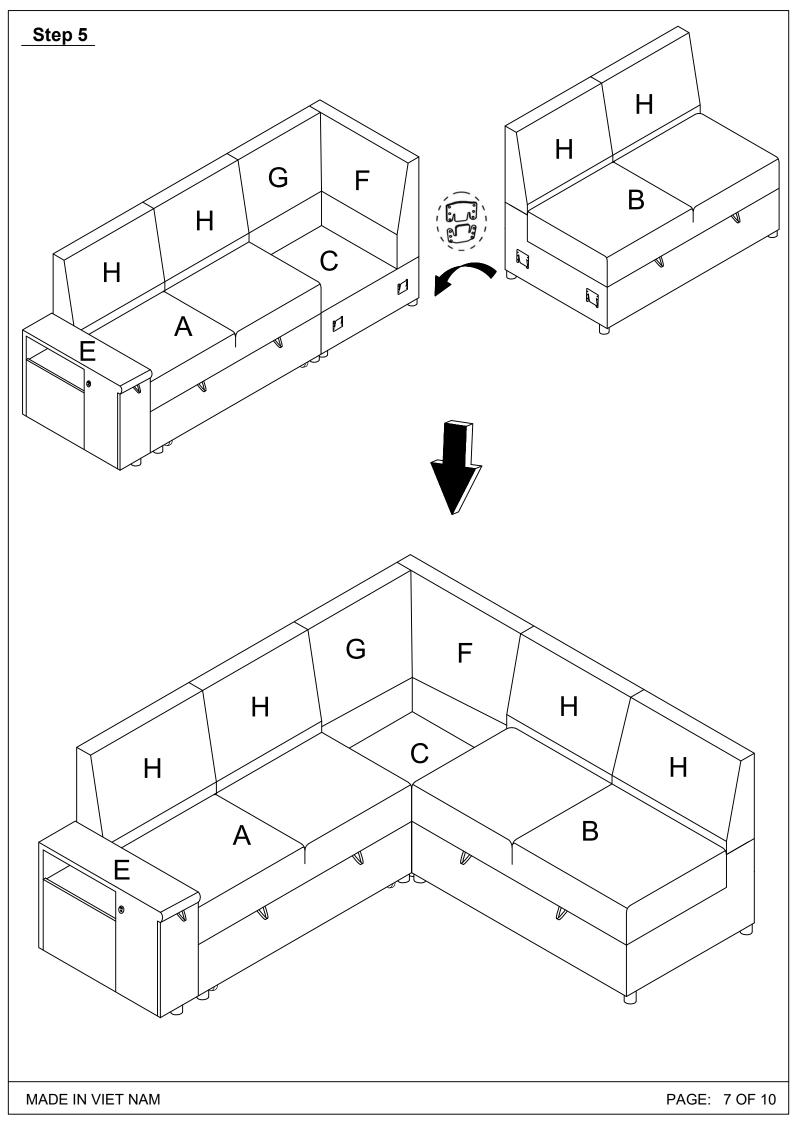

## **ASSEMBLY INSTRUCTIONS**

WF326034/ WF326035/ WF326036/ WF326037/ WF326038

## **IMPORTANT NOTE**

- \*\* Place all parts on a lean and smooth surface such ass a rug or carpet to avoid the parts from being scratched.
- \*\*Before you begin, please review the assembly instruction step by step.
- \*\*Return & Warranty policy:

-We strive to offer the highest quality products. We also provide positive solutions with replacements or refund if needed.

-If the itam is damaged or defective, please take photos to show the prolem and email to the seller.

-Please do not return back the products before contact the seller.



## **ASSEMBLY INSTRUCTIONS**

WF326034/ WF326035/ WF326036/ WF326037/ WF326038



## Step 1









MADE IN VIET NAM