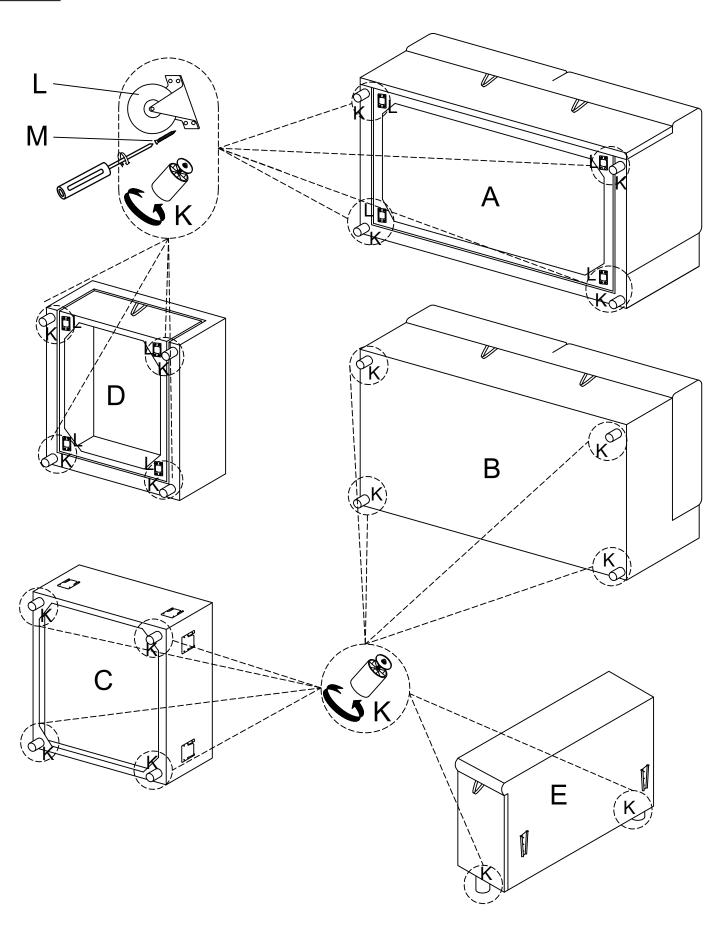

## **ASSEMBLY INSTRUCTIONS**

WF326034/ WF326035/ WF326036/ WF326037/ WF326038

## **IMPORTANT NOTE**

- \*\* Place all parts on a lean and smooth surface such ass a rug or carpet to avoid the parts from being scratched.
- \*\*Before you begin, please review the assembly instruction step by step.
- \*\*Return & Warranty policy:

-We strive to offer the highest quality products. We also provide positive solutions with replacements or refund if needed.

-If the itam is damaged or defective, please take photos to show the prolem and email to the seller.

-Please do not return back the products before contact the seller.



## **ASSEMBLY INSTRUCTIONS**

WF326034/ WF326035/ WF326036/ WF326037/ WF326038



## Step 1









MADE IN VIET NAM