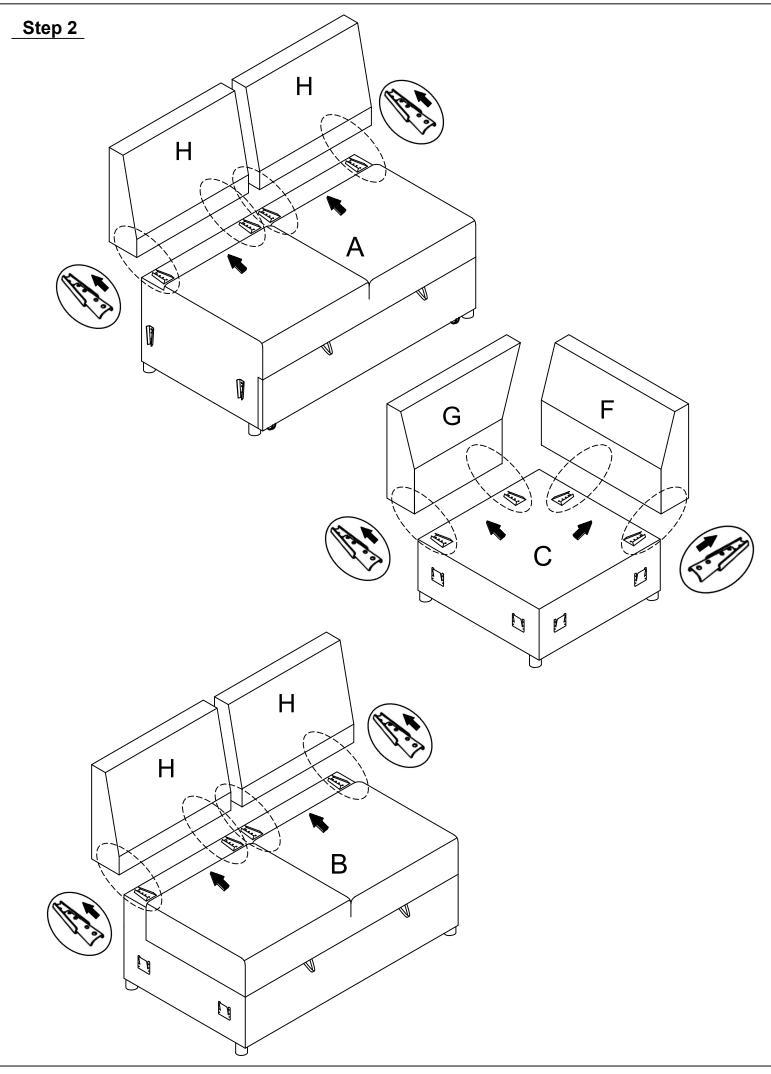

## **ASSEMBLY INSTRUCTIONS**

WF326034/ WF326035/ WF326036/ WF326037/ WF326038

## **IMPORTANT NOTE**

- \*\* Place all parts on a lean and smooth surface such ass a rug or carpet to avoid the parts from being scratched.
- \*\*Before you begin, please review the assembly instruction step by step.
- \*\*Return & Warranty policy:

-We strive to offer the highest quality products. We also provide positive solutions with replacements or refund if needed.

-If the itam is damaged or defective, please take photos to show the prolem and email to the seller.

-Please do not return back the products before contact the seller.



## **ASSEMBLY INSTRUCTIONS**

WF326034/ WF326035/ WF326036/ WF326037/ WF326038



## Step 1









MADE IN VIET NAM