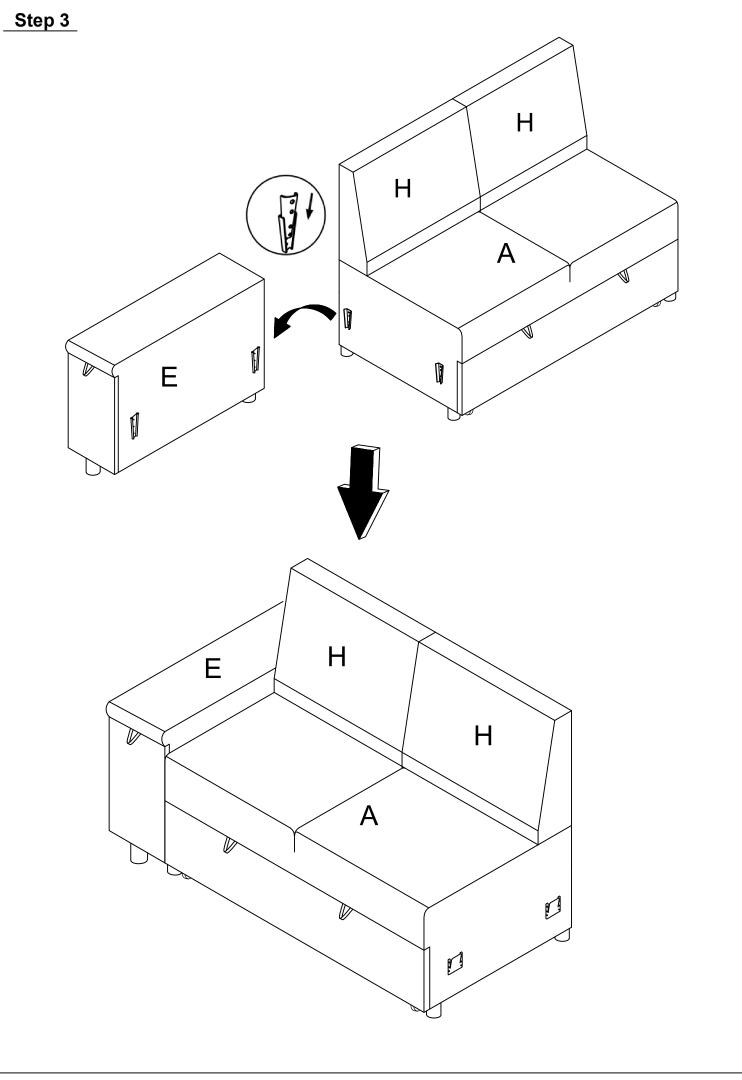

## **ASSEMBLY INSTRUCTIONS**

WF326034/ WF326035/ WF326036/ WF326037/ WF326038

## **IMPORTANT NOTE**

- \*\* Place all parts on a lean and smooth surface such ass a rug or carpet to avoid the parts from being scratched.
- \*\*Before you begin, please review the assembly instruction step by step.
- \*\*Return & Warranty policy:

-We strive to offer the highest quality products. We also provide positive solutions with replacements or refund if needed.

-If the itam is damaged or defective, please take photos to show the prolem and email to the seller.

-Please do not return back the products before contact the seller.



## **ASSEMBLY INSTRUCTIONS**

WF326034/ WF326035/ WF326036/ WF326037/ WF326038



## Step 1









MADE IN VIET NAM