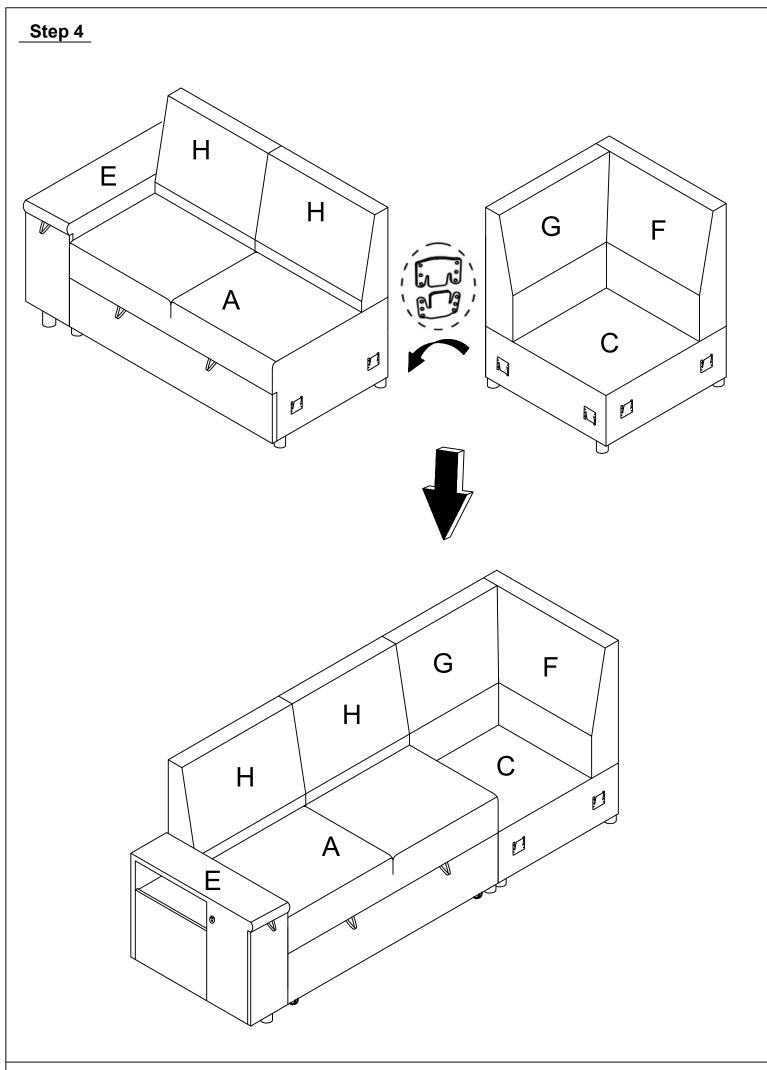

## **ASSEMBLY INSTRUCTIONS**

WF326034/ WF326035/ WF326036/ WF326037/ WF326038

## **IMPORTANT NOTE**

- \*\* Place all parts on a lean and smooth surface such ass a rug or carpet to avoid the parts from being scratched.
- \*\*Before you begin, please review the assembly instruction step by step.
- \*\*Return & Warranty policy:

-We strive to offer the highest quality products. We also provide positive solutions with replacements or refund if needed.

-If the itam is damaged or defective, please take photos to show the prolem and email to the seller.

-Please do not return back the products before contact the seller.



## **ASSEMBLY INSTRUCTIONS**

WF326034/ WF326035/ WF326036/ WF326037/ WF326038



## Step 1









MADE IN VIET NAM