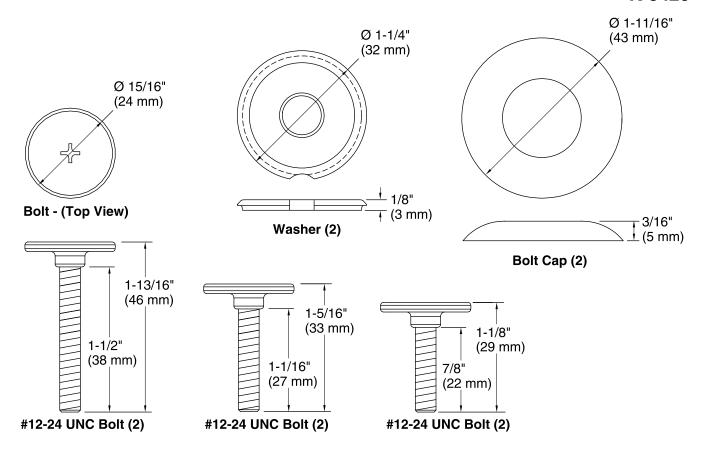

> come standard with all KOHLER concealed toilets.
- This kit includes two bolt caps with bolts, depth gauges, T-nuts, and washers.



## Codes/Standards

None Applicable

See website for detailed warranty information.

## **Available Color/Finishes**

Color tiles intended for reference only.

| Color | Code | Description     |
|-------|------|-----------------|
|       | 0    | White           |
|       | 96   | Biscuit         |
|       | 47   | Almond          |
|       | NY   | Dune            |
|       | 55   | Innocent Blush™ |
|       | 95   | Ice™ Grey       |
|       | G9   | Sandbar         |
|       | 33   | Mexican Sand™   |
|       | K4   | Cashmere        |
|       | 58   | Thunder™ Grey   |
|       | 7    | Black Black™    |





# Clean Caps®

Low-Profile Bolt Caps K-5420



#### **Technical Information**

All product dimensions are nominal.

#### **Notes**

Install this product according to the installation guide.