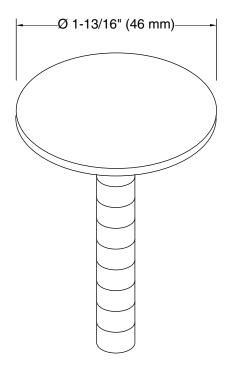

#### **Features**

- Fits 1/2- to 1-1/2-inch faucet hole.
- Available in durable enameled steel or stainless steel.



### Codes/Standards

None Applicable

# **KOHLER® One-Year Limited Warranty**

See website for detailed warranty information.

### **Available Colors/Finishes**

Color tiles intended for reference only.

| Color | Code | Description             |
|-------|------|-------------------------|
|       | CP   | Polished Chrome         |
|       | РВ   | Vibrant® Polished Brass |
|       | VS   | Vibrant® Stainless      |
|       | 2BZ  | Oil-Rubbed Bronze       |
|       | BL   | Matte Black             |
|       | 0    | White                   |
|       | 47   | Almond                  |
|       | 7    | Black Black™            |







## **Technical Information**

All product dimensions are nominal.