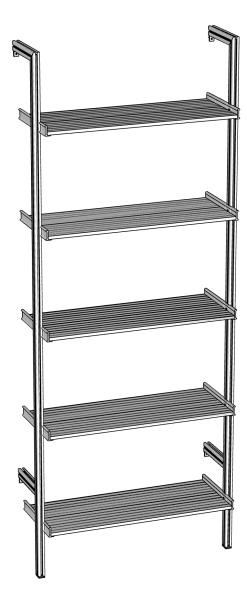

### **ALUMPAL - 1231**

31 inch Wide x 5 rows Adjustable Pole Mounted Shelving (31" W x 84" H x 12" D)