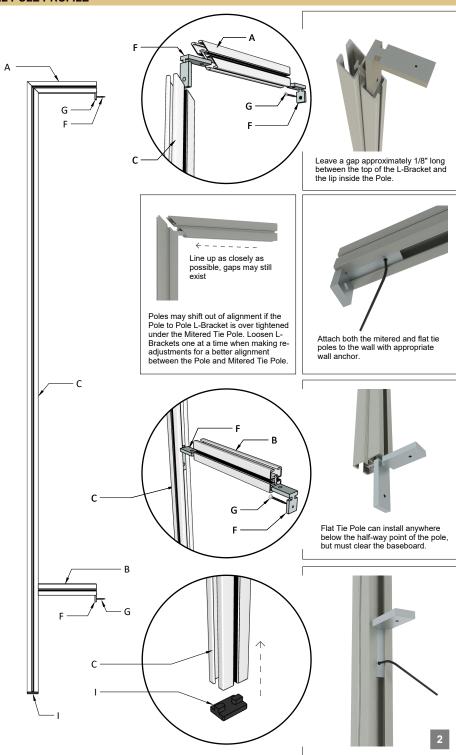

#### SCHEMATIC DIAGRAM





Mount the shelf end supports into the pole and tighten screw.





Additional Instructions https://www.modernshelving.com

## $\textbf{Modern Shelving} \\ \textbf{®}$

All Aluminum Shelving System **ALUMPAL Series** 



### **ALUMPAL - 1231**

31 inch Wide x 5 rows Adjustable Pole Mounted Shelving (31" W x 84" H x 12" D)



# WHAT'S IN THE BOX С Α В 8" Mitered Tie Pole 8" Flat Tie Pole 2X D 12" Deep Shelf - 31"W (2 x 6") 5X Е 12" Left Offset Shelf End Support Bracket 12" Right Offset Shelf End Support Bracket 1-1/4" Long Wood Screw #6 4X Pole to Pole L-Brackets Pole to Wall L-Brackets 4X Н 84" Tall Pole 2X 1/4" #20 Screw Pole Cap 1/2" Long (SES Screw) 10X

## PAL POLE PROFILE