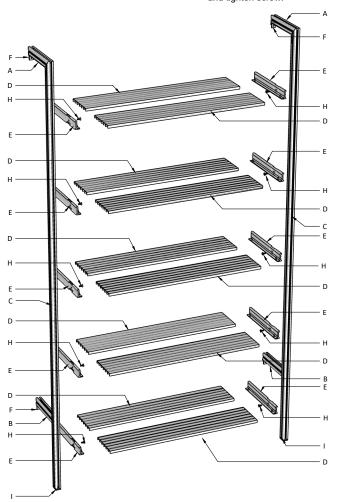

# WHAT'S IN THE BOX С Α В 8" Mitered Tie Pole 8" Flat Tie Pole 2X D 12" Deep Shelf - 31"W (2 x 6") 5X Е 12" Left Offset Shelf End Support Bracket 12" Right Offset Shelf End Support Bracket 1-1/4" Long Wood Screw #6 4X Pole to Pole L-Brackets Pole to Wall L-Brackets 4X Н 84" Tall Pole 2X 1/4" #20 Screw Pole Cap 1/2" Long (SES Screw) 10X