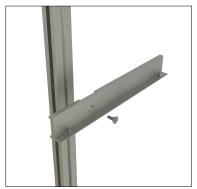

#### SCHEMATIC DIAGRAM

Mount the shelf end supports into the pole and tighten screw.

Additional Instructions https://www.modernshelving.com