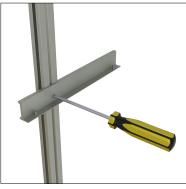

#### SCHEMATIC DIAGRAM

Mount the shelf end supports into the pole and tighten screw.

Additional Instructions https://www.modernshelving.com