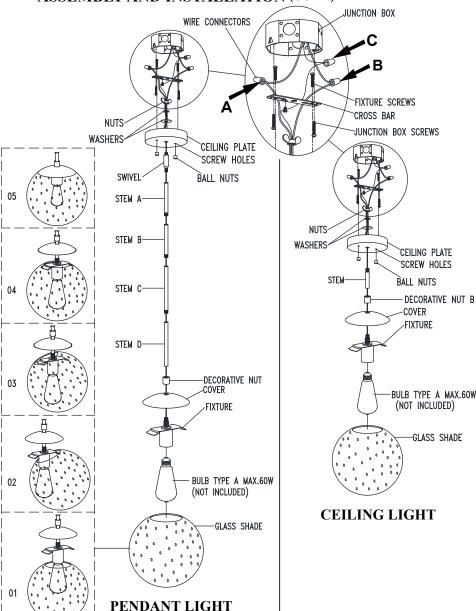

#### ASSEMBLY AND INSTALLATION

# Turn off the power at fuse or circuit breaker.

 Gently take all parts out of the package, lay them on a smooth surface, unscrew the BALL NUTS from the FIXTURE SCREWS. Attach the CROSS BAR to the JUNCTION BOX using JUNCTION BOX SCREWS.

#### 2. PENDANT LIGHT:

a-Install SWIVEL on of the CEILING PLATE and secure with WASHERS and NUTS.

b-Install STEMS based on the desired length of the item, adding CEILING PLATE once finished.

c-Attach the DECORATIVE NUT, COVER and FIXTURE on to the STEMS.

#### **CEILING LIGHT:**

a-Install STEMS on of the CEILING PLATE and secure with WASHERS and NUTS.

b-Attach the DECORATIVE NUT, COVER and FIXTURE on to the STEMS.

- 3. Make wire connections with WIRE NUTS:
  - A Connect the black wire from Fixture to the black supply wire.
  - B Connect the white wire from Fixture to the white supply wire.
  - C Attach the fixture ground wire to the CROSS BAR with the green GROUND SCREW. Then connect it to the supply ground wire with a WIRE NUT. Carefully tuck wires back into the JUNCTION BOX.
- 4. Attach the CEILING PLATE to the CROSS BAR through SCREW HOLES as shown, and secure it with BALL NUTS.
- 5. Install BULB (not included). See relamping label at socket area or packaging for maximum allowed wattage.
- 6. Unscrew the DECORATIVE NUT Install the GLASS as shown.
- 7. Attach the GLASS SHADE onto FIXTURE using DECORATIVE NUTS.