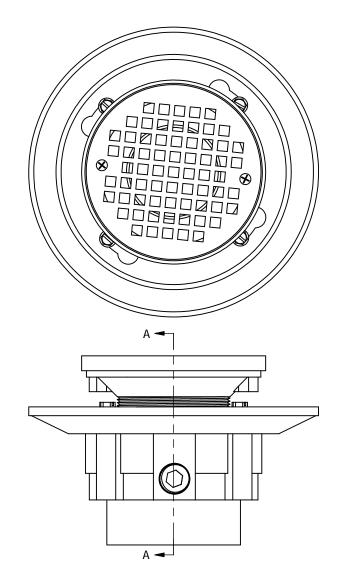

## 3" X 4" HEAVY DUTY DRAIN BASE WITH 3-1/2" PLASTIC SPUDS 5" ROUND STRAINER FITS OVER 3" AND INSIDE 4" SCHEDULE 40 DWV PIPE

| PHONE NUMBER                 |          |  |  |  |  |  |
|------------------------------|----------|--|--|--|--|--|
| 1-800-355-6637<br>FAX NUMBER |          |  |  |  |  |  |
|                              |          |  |  |  |  |  |
| SCALE                        | DATE     |  |  |  |  |  |
| .7 : 1                       | 11-02-10 |  |  |  |  |  |
| SHEET 1 OF 1                 |          |  |  |  |  |  |
| ASHLEY KRALOVEC              |          |  |  |  |  |  |