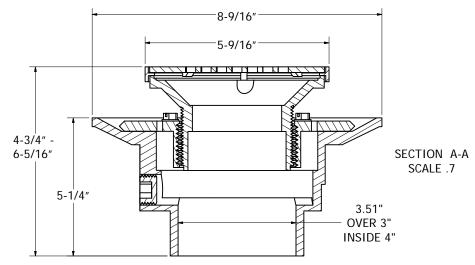

## 3" X 4" HEAVY DUTY DRAIN BASE WITH 3-1/2" PLASTIC SPUDS 5" ROUND STRAINER FITS OVER 3" AND INSIDE 4" SCHEDULE 40 DWV PIPE

| PHONE NUMBER                 |          |  |  |  |  |  |
|------------------------------|----------|--|--|--|--|--|
| 1-800-355-6637<br>FAX NUMBER |          |  |  |  |  |  |
|                              |          |  |  |  |  |  |
| SCALE                        | DATE     |  |  |  |  |  |
| .7 : 1                       | 11-02-10 |  |  |  |  |  |
| SHEET 1 OF 1                 |          |  |  |  |  |  |
| ASHLEY KRALOVEC              |          |  |  |  |  |  |