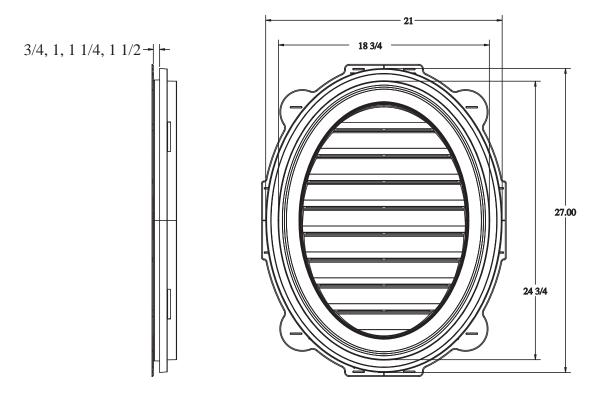

## SPECIFICATIONS:

| Material:              |                                      |                                                  |    | copolymer; Color molded in; .100" nominal wall copolymer; Color molded in; .100" nominal wall |  |
|------------------------|--------------------------------------|--------------------------------------------------|----|-----------------------------------------------------------------------------------------------|--|
|                        | 0                                    | Black PP;                                        |    |                                                                                               |  |
|                        |                                      | : Fiberglass; 18x16 mesh                         |    |                                                                                               |  |
|                        | Paintab                              | table/Stainable HIPS available                   |    |                                                                                               |  |
| Fabrication:           | abrication: Single piece molded unit |                                                  |    |                                                                                               |  |
|                        | Baffl                                | affle and screen sealed to interior side of unit |    |                                                                                               |  |
|                        | Trim                                 | Frim ring single piece molded unit               |    |                                                                                               |  |
| Attachment:            | Screv                                | Screw or nail directly to any surface.           |    |                                                                                               |  |
| Packaging:             | 1 ass                                | embly per b                                      | OX |                                                                                               |  |
| Vent Free Area         | a: 57 sq                             | . in.                                            |    |                                                                                               |  |
| Rough Opening: 8" x 8" |                                      |                                                  |    |                                                                                               |  |
| Dimensions:            | See d                                | rawing belo                                      | W  |                                                                                               |  |
| Patent No:             | 4875                                 | 318, 534979                                      | 99 | Canadian Patent No: 1280024                                                                   |  |
|                        |                                      |                                                  |    |                                                                                               |  |