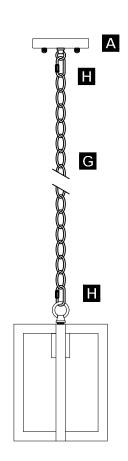

## HARDWARE INCLUDED

Chain x 1 Chain end Loop x 2 Final x 2 (On mounting assembly)

Package 1