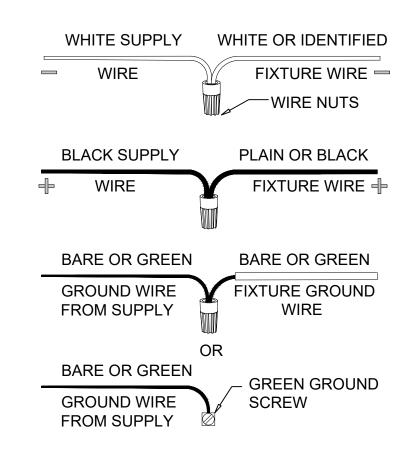

## Safety Warning

Read wiring and grounding instruction and any additional directions. Turn power supply off during installation. If new wiring is required, consult a qualified electrician or local authorities for code requirements.

## STEP 2