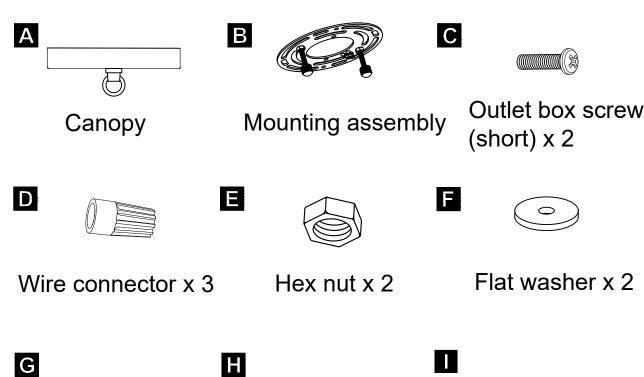

## HARDWARE INCLUDED

Chain x 1 Chain end Loop x 2 Final x 2 (On mounting assembly)

Package 1