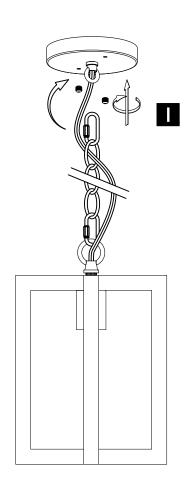

ut not limited to any labor/expense costs involved in the replacement or repair of said product.

## **ASSEMBLY GUIDE**



## **Assembly Instructions**

Assembly of this fixture will be accomplished by first determining the length of stem or chain required, attaching the mounting plate to the junction box, making all necessary electrical connections, hanging the fixture from the ceiling and then installing the fixture.

## Safety Warning

Read wiring and grounding instruction and any additional directions. Turn power supply off during installation. If new wiring is required, consult a qualified electrician or local authorities for code requirements.

## HARDWARE INCLUDED







Chain x 1 Chain end Loop x 2 Final x 2 (On mounting assembly)

Package 1

## STEP 1



## STEP 2





## STEP 3



Thank you for choosing ACROMA®