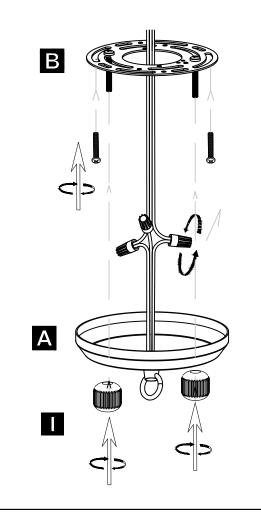

## HARDWARE INCLUDED

Chain x 1 Chain end Loop x 2 Final x 2 (On mounting assembly)

Package 1

## STEP 1