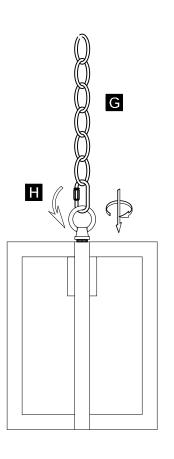

## HARDWARE INCLUDED

Chain x 1 Chain end Loop x 2 Final x 2 (On mounting assembly)

Package 1

## STEP 1