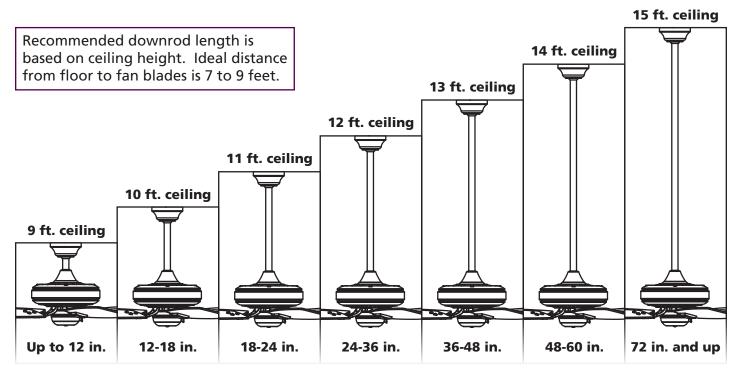

## Selecting your downrod length

- CCK8002\*\* close-to-ceiling kit is available for houses with low ceilings
- Use two downrods and DR1-CP\*\* downrod coupler for desired lengths greater than 72 in.

| Pitch<br>(RISE/RUN)                                     | Angle | Minimum<br>Downrod |
|---------------------------------------------------------|-------|--------------------|
| 1/12                                                    | 4.8°  | Standard           |
| 2/12                                                    | 9.5°  | 6"                 |
| 3/12                                                    | 14.0° | 12"                |
| 4/12                                                    | 18.4° | 12"                |
| 5/12                                                    | 22.6° | 18"                |
| 6/12                                                    | 26.5° | 18"                |
| 7/12                                                    | 30.3° | 24"                |
| 8/12                                                    | 33.7° | 24"                |
| 9/12                                                    | 36.9° | 36"                |
| 10/12                                                   | 39.8° | 36"                |
| 11/12                                                   | 42.5° | 36"                |
| 12/12                                                   | 45.0° | 36"                |
| Ideal distance from floor to fan blades is 7 to 9 feet. |       |                    |