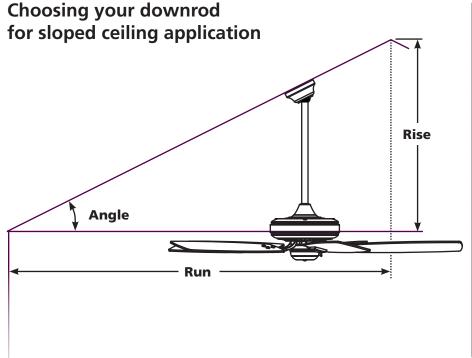

## Selecting your downrod length

- CCK8002\*\* close-to-ceiling kit is available for houses with low ceilings
- Use two downrods and DR1-CP\*\* downrod coupler for desired lengths greater than 72 in.

| Pitch<br>(RISE/RUN)                                     | Angle | Minimum<br>Downrod |
|---------------------------------------------------------|-------|--------------------|
| 1/12                                                    | 4.8°  | Standard           |
| 2/12                                                    | 9.5°  | 6"                 |
| 3/12                                                    | 14.0° | 12"                |
| 4/12                                                    | 18.4° | 12"                |
| 5/12                                                    | 22.6° | 18"                |
| 6/12                                                    | 26.5° | 18"                |
| 7/12                                                    | 30.3° | 24"                |
| 8/12                                                    | 33.7° | 24"                |
| 9/12                                                    | 36.9° | 36"                |
| 10/12                                                   | 39.8° | 36"                |
| 11/12                                                   | 42.5° | 36"                |
| 12/12                                                   | 45.0° | 36"                |
| Ideal distance from floor to fan blades is 7 to 9 feet. |       |                    |