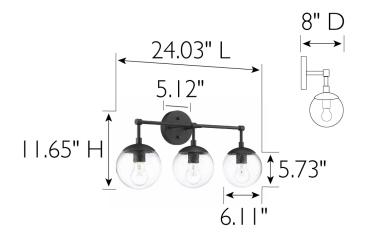

WATTS PER BULB: 60W LED AVERAGE RATED LIFE: N/A

TOTAL WATTAGE: 180W

DIMMABLE: Yes ENERGY EFFICIENT: No

MATERIAL CONSTRUCTION:Steel/GlassLIGHTING AMPS:N/A

ASSEMBLED DIMENSIONS:  $11.65" \text{ H} \times 24.03" \text{ L} \times 8" \text{ D}$  VOLTAGE: 120V WEIGHT: N/A

**BACKPLATE DIMENSIONS:**  $5.12" \text{ H} \times 5.12" \text{ W} \times 1.02" \text{ D}$ 

CANOPY/PLATE DIMENSIONS: N/A

GLASS/SHADE DIMENSIONS:  $5.73" \text{ H} \times 6.11" \text{ L} \times 6.11" \text{ D}$ 