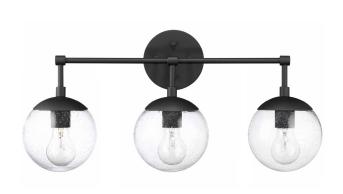

## Gracelyn 3-Light Dimmable Vanity Light Matte Black

GLASS/SHADE MATERIAL: Glass
GLASS/SHADE TYPE: Seedy
GLASS/SHADE COLOR: Clear

WARRANTY: 10-Year limited warranty

UL/ETL CERTIFICATION:ETLWET/DRY/DAMP LISTING:DampADA COMPLIANT:NoENERGY STAR CERTIFIED:No

TYPE: