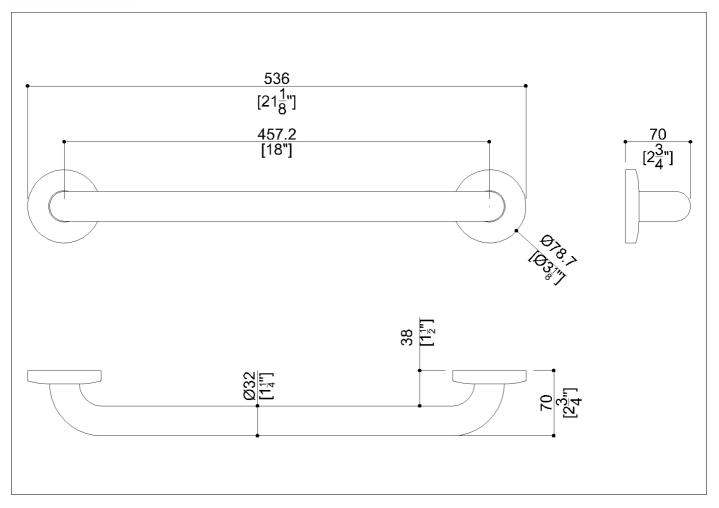

Safety grab bar, straight

## Code G57JAS03 Series Stainless Steel

In use weight capacity Vertical lb. 450,00

## **Packaging information**

Dimensions [WxDxH] In. 21 1/8x2 3/4x3 1/8 Weight lb. 1,37