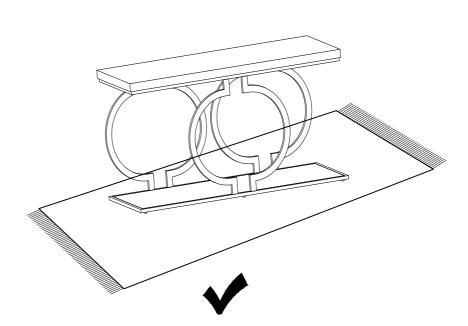

?

Install tip-over restraint provided)
Use of tip-over restraints may only reduce but not eliminate, the risk of tip-over.

1

2

Tribesigns

Thanks for choosing Tribesigns product, your satisfaction is our priority If you have any installation problems or any damages caused by shipping feel free to contact us at "support@tribesigns.com", our friendly customer service will solve problem for you.