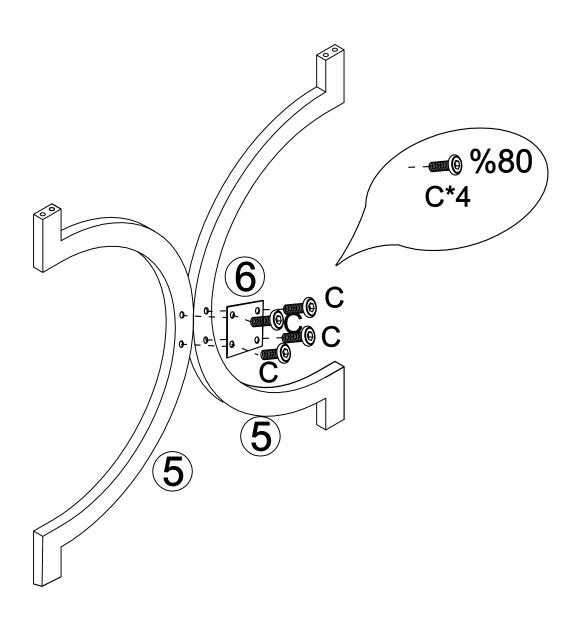

#### **Assembly Instructions:**

- 1. Carefully read these instructions and keep them for future reference.
- 2.Refer to the parts list for guidance and ensure that you have all the pieces before starting the assembly process, if anything is missing, damaged, incorrect, contact us FIRSTLY BEFORE assembling. 3.When assembling, place all parts on a soft, clean, and flat surface, such as a carpet, to prevent any scratches.
- 4.To avoid misalignment of the holes, Please don't full tighten the screws until you ensure all parts in place.