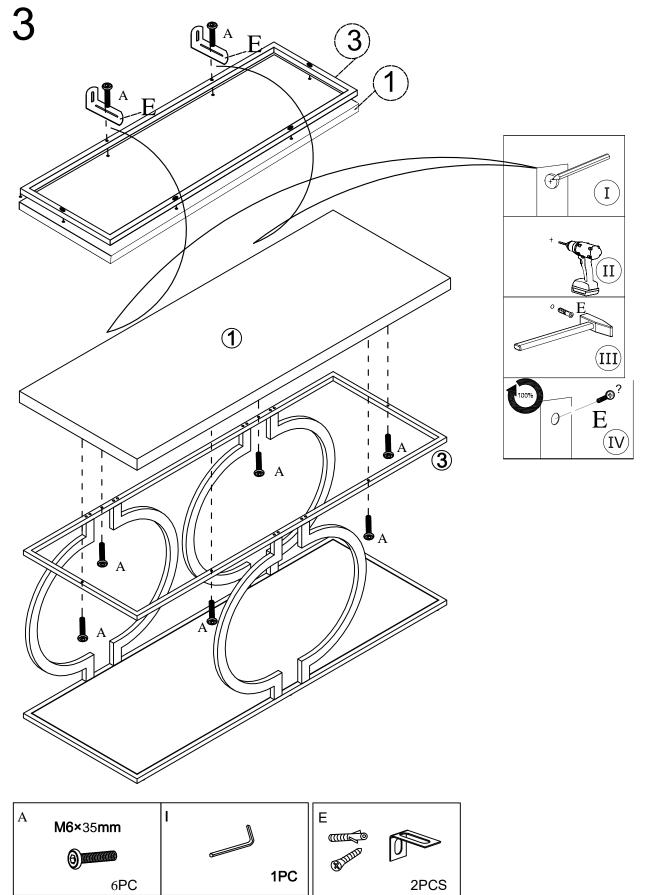

#### **Assembly Instructions:**

- 1. Carefully read these instructions and keep them for future reference.
- 2.Refer to the parts list for guidance and ensure that you have all the pieces before starting the assembly process, if anything is missing, damaged, incorrect, contact us FIRSTLY BEFORE assembling. 3.When assembling, place all parts on a soft, clean, and flat surface, such as a carpet, to prevent any scratches.
- 4.To avoid misalignment of the holes, Please don't full tighten the screws until you ensure all parts in place.

#### **Follow Tribesign:**

Facebook

Twitter

Pinterest

VouTube

Instagram

**x**1

When using the electric screwdriver, Reduce the power and torque to avoid damaging the furniture