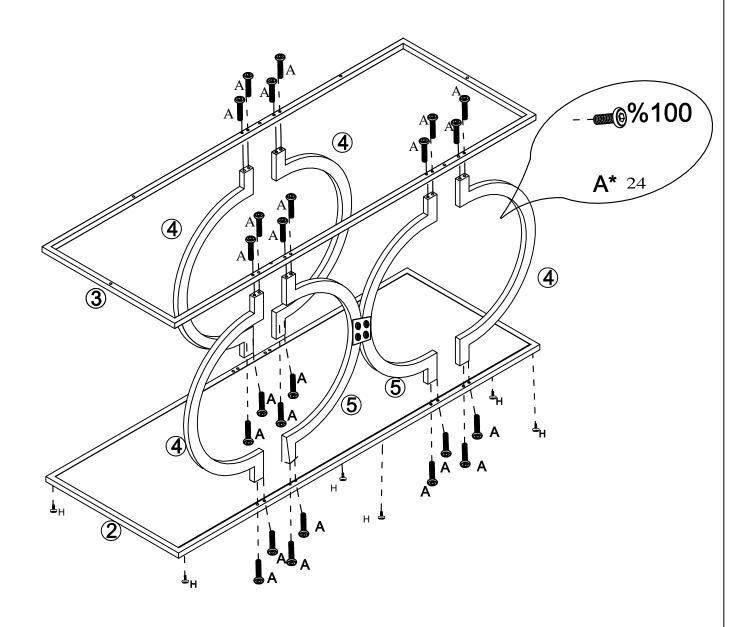

#### **Assembly Instructions:**

- 1. Carefully read these instructions and keep them for future reference.
- 2.Refer to the parts list for guidance and ensure that you have all the pieces before starting the assembly process, if anything is missing, damaged, incorrect, contact us FIRSTLY BEFORE assembling. 3.When assembling, place all parts on a soft, clean, and flat surface, such as a carpet, to prevent any scratches.
- 4.To avoid misalignment of the holes, Please don't full tighten the screws until you ensure all parts in place.