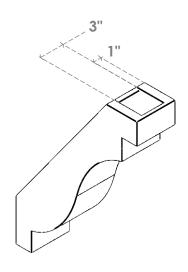

## ITEM NUMBER: BRCURO050X16000X22000CHGRCPR

5"W X 16"D X 22"H COPENHAGEN ROUGH CEDAR WOODGRAIN OPEN TIMBERTHANE BRACE, PRIMED TAN

**SIDE PROFILE** 

**FRONT PROFILE** 

**ISOMETRIC** 

GENERATED DATE: 04/05/2023