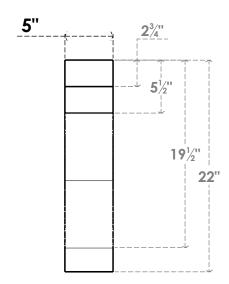

## ITEM NUMBER: BRCURO050X16000X22000CHGRCPR

5"W X 16"D X 22"H COPENHAGEN ROUGH CEDAR WOODGRAIN OPEN TIMBERTHANE BRACE, PRIMED TAN

**SIDE PROFILE** 

**FRONT PROFILE** 

**ISOMETRIC** 

GENERATED DATE: 04/05/2023