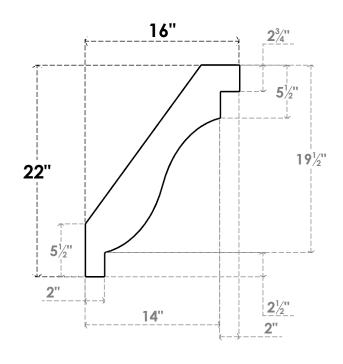

## ITEM NUMBER: BRCURO050X16000X22000CHGRCPR

5"W X 16"D X 22"H COPENHAGEN ROUGH CEDAR WOODGRAIN OPEN TIMBERTHANE BRACE, PRIMED TAN

**SIDE PROFILE** 

**FRONT PROFILE** 

**ISOMETRIC** 

GENERATED DATE: 04/05/2023