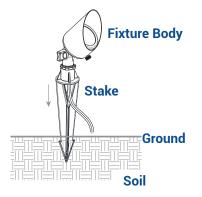

#### 2 INSERT STAKE TO SOIL

Insert the stake into the desired soil until flange of stake is flush to the ground.