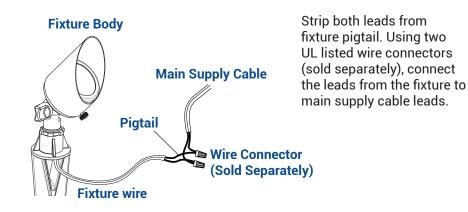

#### **3 WIRE CONNECTION**

813.978.3700 • customersupport@voltlighting.com • www.voltlighting.com