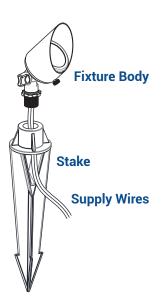

**PACKAGE CONTENTS** 

A. (1) Fixture Body

B. (1) Stake

#### **INSTALL FIXTURE TO STAKE**

Pass the supply wires of the fixture body through the center hole on the stake. Thread the fixture body onto the stake.