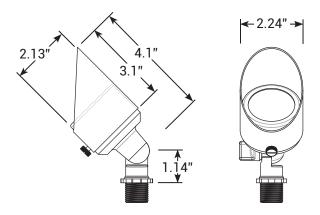

Wiring connections must be made with UL listed wire connectors that are suitable for outdoor use.
- 6. Position the wire connector so that it is located within 6 inches (15.2 cm) from a building structure, a luminaire, or fitting.

### **IMPORTANT SAFETY INSTRUCTIONS**

#### LIGHTED LAMP IS HOT!

WARNING - TO REDUCE THE RISK OF FIRE OR INJURY TO PERSONS.

- 1. Turn off/unplug and allow to cool before reducing lamp.
- 2. Lamp gets HOT quickly!
- 3. Do not touch the hot lens, guard or cowl.
- 4. Keep lamp away from materials that may burn.
- 5. Do not touch lamp at any time.
- 6. Use a soft cloth.
- 7. Oil from skin may damage lamp.
- 8. Do not operate the fixture with a damaged or missing lens or shield.

**PACKAGE CONTENTS** 

A. (1) Fixture Body

B. (1) Stake

#### **PRODUCT DIMENSION**



#### **INSTALL FIXTURE TO STAKE**



Pass the supply wires of the fixture body through the center hole on the stake. Thread the fixture body onto the stake.



# INSTALLATION INSTRUCTIONS

AZAL-SPKIT2

#### 2 INSERT STAKE TO SOIL



Insert the stake into the desired soil until flange of stake is flush to the ground.

#### **3 WIRE CONNECTION**



813.978.3700 • customersupport@voltlighting.com • www.voltlighting.com

## **4 WIRE CONNECTION**



Loosen the thumb screw at the joint and adjust the luminaire to the desired directions. Once the desired direction is achieved, tighten the thumb screw.



#### INSTALLATION INSTRUCTIONS AZAL-SPKIT2

813.978.3700 · customersupport@voltlighting.com · www.voltlighting.com

813.978.3700 • customersupport@voltlighting.com • www.voltlighting.com



###