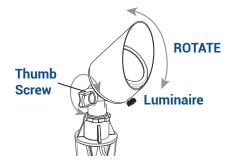

## **4 WIRE CONNECTION**

Loosen the thumb screw at the joint and adjust the luminaire to the desired directions. Once the desired direction is achieved, tighten the thumb screw.