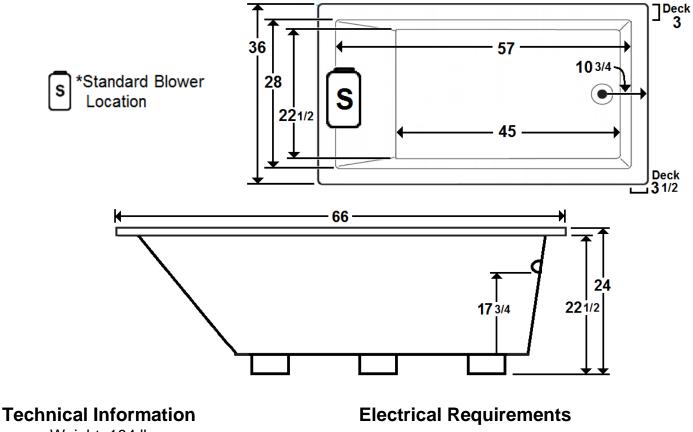

## \*All dimensions are +/- 1/2" and subject to change without notice\*

- Weight: 184 lbs.Water Depth to Overflow: 17 3/4"
- Water Capacity: 93 gal.
- Sump Dimension: 45" x 22 1/2"

- Standard Blower: 12 amps
- Heater: 13.4 amps
- 20 amps Dedicated GFCI required