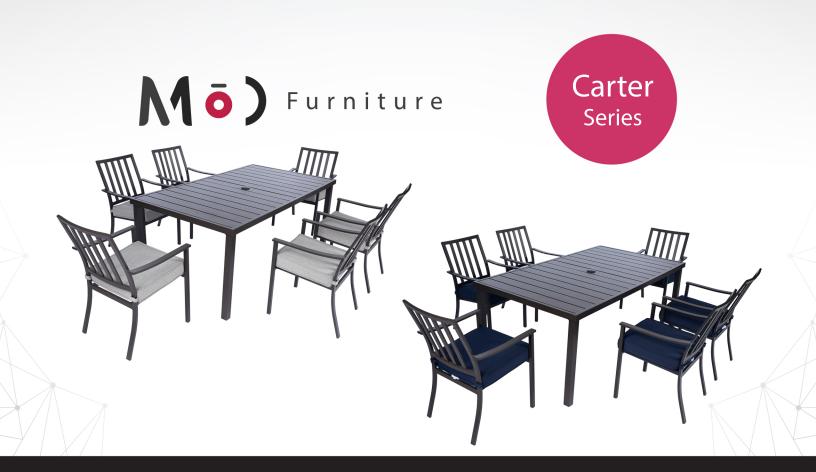

Go out to eat right in your own backyard with the Carter 7-Piece Dining Set from Mod. This classic collection of six stationary dining chairs and a 70 in. by 40 in. table is soon to be the hottest spot in the neighborhood. The aluminum slat top table is big enough to handle everything from a spread of snacks for game day to holiday feasts alike. All the pieces have heavy-duty aluminum frames with a powder coating to extend protection against rust, scratches, and UV harm. You can spend hours comfortably seated at your new dining set thanks to the plush padded chairs. The quick-drying cushions are securely affixed to the chairs, but can be removed for spot cleaning. Made with all-weather materials, this set will be the focal point for friendly weekday get-togethers and sun-soaked family weekends for years to come.

## **Features**

- 7-piece dining set with with 6 padded chairs and slat table
- Rust-resistant aluminum frames coated with a protective finish
- 72 x 40 in. slat top dining table has a 2 in. hole for an umbrella (umbrella not included)
- Durable construction for outdoor protection
- · Removable cushions can be securely fastened to the chair
- Outdoor fabric is soft to the touch, dries quickly, and resists fading
- Low-maintenance and easy to clean
- 1-year limited warranty