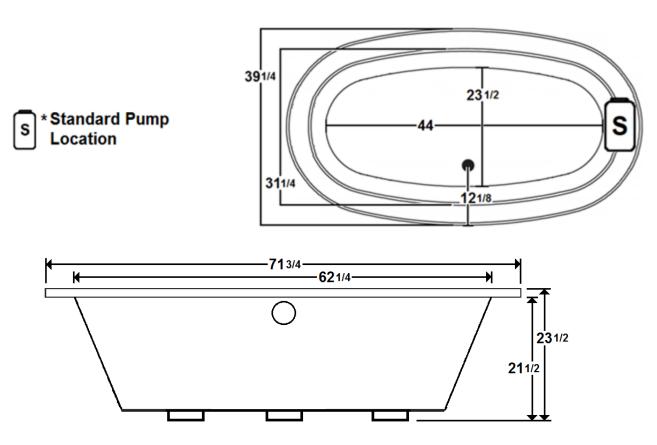

\*All dimensions are +/- 1/2" and subject to change without notice\*

## **Technical Information**

Weight: 145 lbs.

Water Depth to Overflow: 15 3/4"

Water Operating Level:

Water Capacity: 76 gal.

Sump Dimension: 44" x 23 1/2"

## **Electrical Requirements**

Standard Pump: 13.0 AmpsDedicated GFCI's required