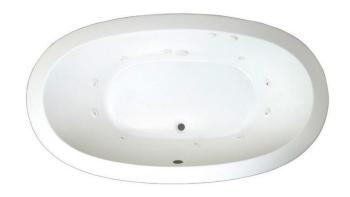

## **CREWE 3**72" x 40" Drop-In Acrylic Whirlpool

Model Number
7240CW064
Drop-In Whirlpool in White

## **Features**

- Color-matched jet trim
- 10 Self draining, adjustable hydrotherapy jets
- 3-Speed control for the 9 Amp pump
- Constructed of high-gloss durable acrylic
- Pre-leveled base for easy installation
- Can be installed as an undermount
- Made in the USA