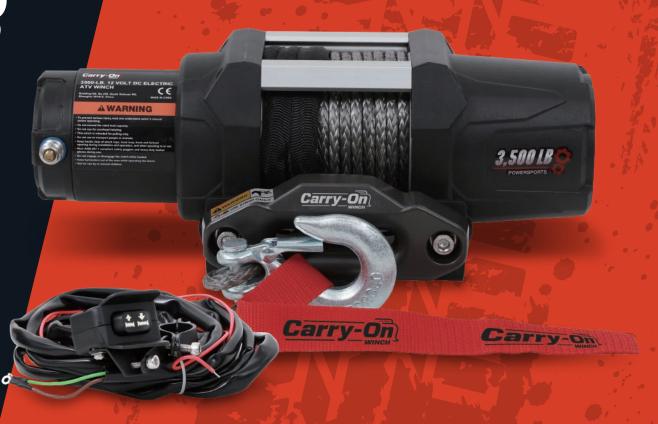

## Carry-On WINCH

3,500 LB

## (1,587 KG) 12-VOLT DC ELECTRIC ATV WINCH

- Equipped with premium stainless-steel hardware
- Handlebar-mounted rocker switch
- Three-stage planetary gear system provides fast line speed
- 2" drum for superior cable-surface contact
- Automatic load-holding brake keeps drum cool

Max. Pull Capacity: 3,500 lb (1,587 kg)

Gear Ratio: 167:1

Motor: 12-Volt DC, 1.3 HP

Synthetic Rope: 7/32" × 50' (5.5mm × 15.2m)

Drum Diameter: 2" (50mm)

Carry-On Trailer, Inc. 101 Joe Harvey St. Lavonia, GA 30553 1-888-380-7428 www.carry-ontrailer.com Made in China Model# 111009